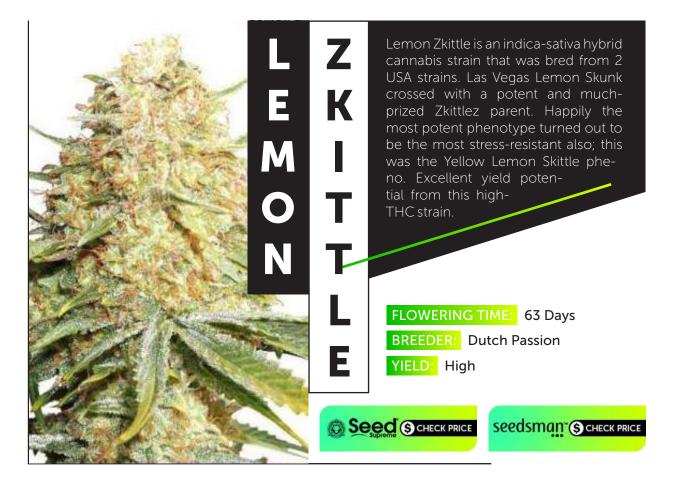

## FEMINIZED SEEDS

| 5  | Original Skunk #1,Blue Dream       |
|----|------------------------------------|
| 6  | Original Sour Diesel, Gorilla Bomb |
| 7  | Diesel, Afghani #1                 |
| 8  | Purple Bud, Strawberry Cough       |
| 9  | AK-48, Skywalker Kush              |
| 10 | Pineapple Express, Blue Hash       |
| 11 | 818 Headband aka Sour Kush, Ice    |
| 12 | Liberty Haze, Chemdawg             |
| 13 | Cinderella 99, White Widow         |
| 14 | Gorilla Glue #4, Chocolope         |
| 15 | Power Africa Fast, Green Crack     |
| 16 | Tutankhamon, Laughing Buddha       |
| 17 | Moby Dick, Girl Scout Crack        |
| 18 | Chocolate Mint OG, Amnesia Haze    |
| 19 | Zombie Kush, Lemon Skunk           |
| 20 | Blueberry Headband, Super Skunk    |
|    | Mendocino Purple Kush              |
| 21 | Strawberry Banana,                 |
| 22 | Lemon Zkittle, LSD                 |
| 23 | Lemon Thai Kush                    |
|    |                                    |