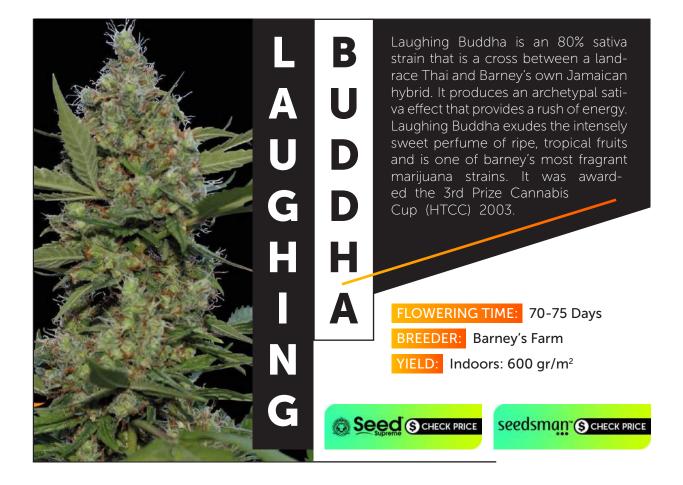

## FEMINIZED SEEDS

| 5  | Original Skunk #1,Blue Dream       |
|----|------------------------------------|
| 6  | Original Sour Diesel, Gorilla Bomb |
| 7  | Diesel, Afghani #1                 |
| 8  | Purple Bud, Strawberry Cough       |
| 9  | AK-48, Skywalker Kush              |
| 10 | Pineapple Express, Blue Hash       |
| 11 | 818 Headband aka Sour Kush, Ice    |
| 12 | Liberty Haze, Chemdawg             |
| 13 | Cinderella 99, White Widow         |
| 14 | Gorilla Glue #4, Chocolope         |
| 15 | Power Africa Fast, Green Crack     |
| 16 | Tutankhamon, Laughing Buddha       |
| 17 | Moby Dick, Girl Scout Crack        |
| 18 | Chocolate Mint OG, Amnesia Haze    |
| 19 | Zombie Kush, Lemon Skunk           |
| 20 | Blueberry Headband, Super Skunk    |
|    | Mendocino Purple Kush              |
| 21 | Strawberry Banana,                 |
| 22 | Lemon Zkittle, LSD                 |
| 23 | Lemon Thai Kush                    |
|    |                                    |