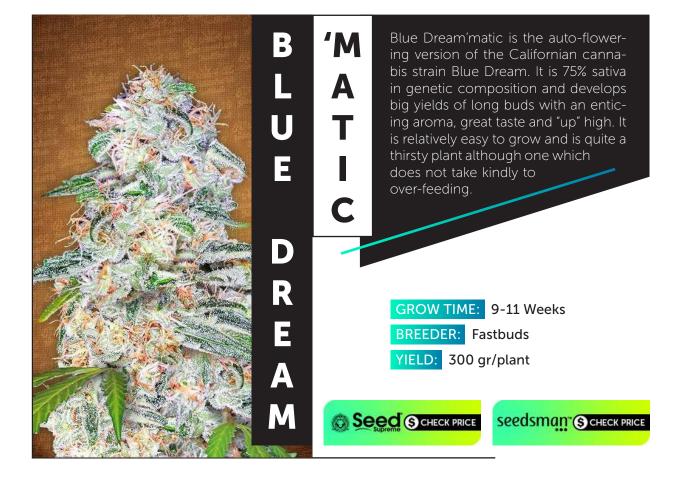

## AUTOFLOWERING SEEDS

|            | Auto Northern Lights       |
|------------|----------------------------|
| 45         | Gorilla Glue Autoflowering |
|            | Dark Devil Auto            |
| 46         | Copacabana Superauto       |
|            | Auto Swiss Cheese          |
| 47         | Lowryder #2                |
|            | Girl Scout Cookies Auto    |
| 48         | Auto Chocolate Skunk       |
|            | Auto Blueberry 420         |
| 49         | Purple Mazar               |
|            | Auto Sweet Soma            |
| 50         |                            |
|            | Auto Amnesia Ganja Haze    |
| 51         | Auto Lemon OG Haze         |
|            | Auto Pineapple Express     |
| 52         | El Fuego Auto              |
|            | Auto Bubble Gum            |
| 53         | Blue Dream 'Matic          |
| <b>F</b> 4 | Super Lemon Haze Auto      |
| 54         | Diesel Automatic           |
|            | Green Crack Autoflowering  |
| 55         | Black Cream Auto           |
| 56         | Sour Diesel Auto           |
| 56         | White Widow XXL Auto       |