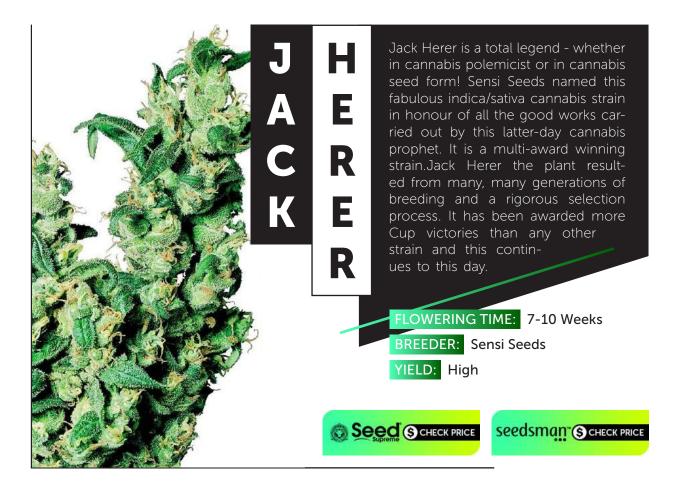

## **REGULAR SEEDS**

57

|    | Mangolian Indica                 |
|----|----------------------------------|
| 25 | Old Time Indiana Bubble Gum      |
| 26 | AK-47, Jack Herer                |
| 27 | Vanilluna, Dark Shadow Haze      |
| 28 | Cannatonic, Mama Thai            |
| 29 | White Widow, Texada Timewarp     |
| 30 | Cinderella 99, Northern Lights   |
| 31 | Orient Express, DeadHead OG      |
|    | South African Kwazulu            |
| 32 | Grand Daddy Purple               |
| 33 | Frisco OG, Original Skunk #1     |
| 34 | Mazar-I-Sharif, Critical Mass    |
| 35 | Durban, Brazil Amazonia          |
| 36 | Guerrilla's Gusto, Aurora Indica |
| 37 | Big Bud, Sweet Tooth 3 BX-1      |
| 38 | Golden Tiger, Blueberry          |
| 39 | Neville's Haze, BC Pinewarp      |
|    | Bubble Gum                       |
| 40 | Mr Nice G13 x Hash Plant         |
| 41 | Peyote Purple, Grape Krush       |
| 42 | Mango Widow, G13 Haze            |
| 43 | Hash Plant                       |