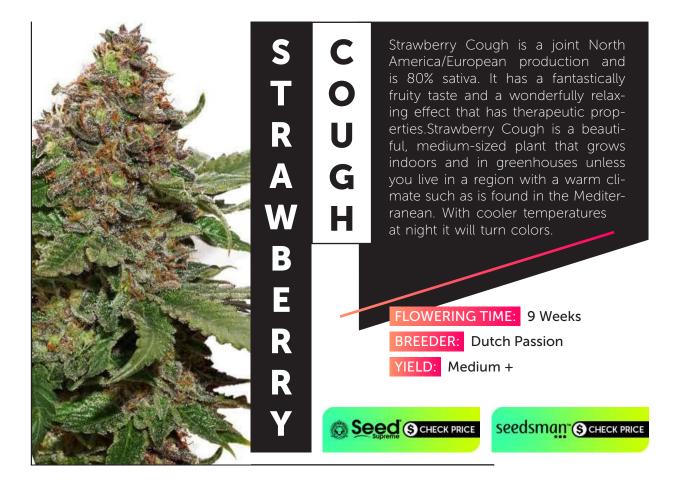

a, Dark Shadow Haze      |
| 28 | Cannatonic, Mama Thai            |
| 29 | White Widow, Texada Timewarp     |
| 30 | Cinderella 99, Northern Lights   |
| 31 | Orient Express, DeadHead OG      |
|    | South African Kwazulu            |
| 32 | Grand Daddy Purple               |
| 33 | Frisco OG, Original Skunk #1     |
| 34 | Mazar-I-Sharif, Critical Mass    |
| 35 | Durban, Brazil Amazonia          |
| 36 | Guerrilla's Gusto, Aurora Indica |
| 37 | Big Bud, Sweet Tooth 3 BX-1      |
| 38 | Golden Tiger, Blueberry          |
| 39 | Neville's Haze, BC Pinewarp      |
|    | Bubble Gum                       |
| 40 | Mr Nice G13 x Hash Plant         |
| 41 | Peyote Purple, Grape Krush       |
| 42 | Mango Widow, G13 Haze            |
| 43 | Hash Plant                       |

































С

Н

Ε

Μ

D

A

W

Ĝ

Chemdawg is an indica-dominant marijuana strain that was originally grown from a seed in a particularly nice batch of bought weed. It is the parent strain from which both OG Kush and Sour Diesel were bred. Very high potency strain.Chemdawg is 60% indica, 40% sativa and is derived from the original Chem '91 clone grown from that bag of weed more than a quarter of a century ago. It puts out a fabulous display of colours which varies from yellow right through the spectrum to purple. Outdoors growers can get between 2 - 3 kilos each from plants that can grow to a height of more than 4 meters. Harvest will be by the beginning of October in northern latitudes. It has good moisture resistance.

## FLOWERING TIME: 9 Weeks BREEDER: Humboldt Seed Organization