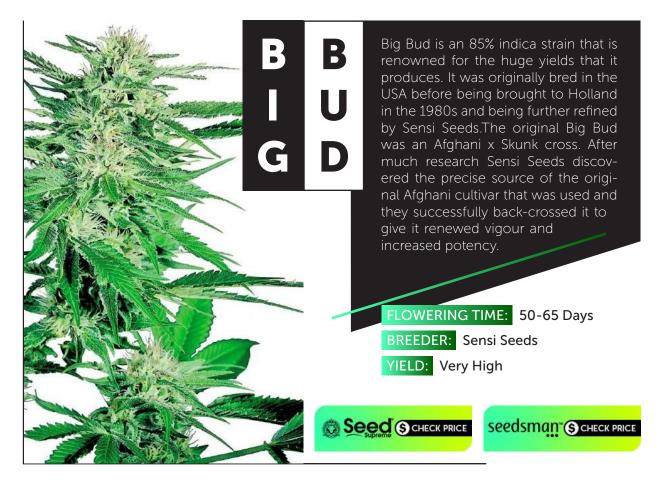

Chemdawg is an indica-dominant marijuana strain that was originally grown from a seed in a particularly nice batch of bought weed. It is the parent strain from which both OG Kush and Sour Diesel were bred. Very high potency strain.Chemdawg is 60% indica, 40% sativa and is derived from the original Chem '91 clone grown from that bag of weed more than a quarter of a century ago. It puts out a fabulous display of colours which varies from yellow right through the spectrum to purple. Outdoors growers can get between 2 - 3 kilos each from plants that can grow to a height of more than 4 meters. Harvest will be by the beginning of October in northern latitudes. It has good moisture resistance.