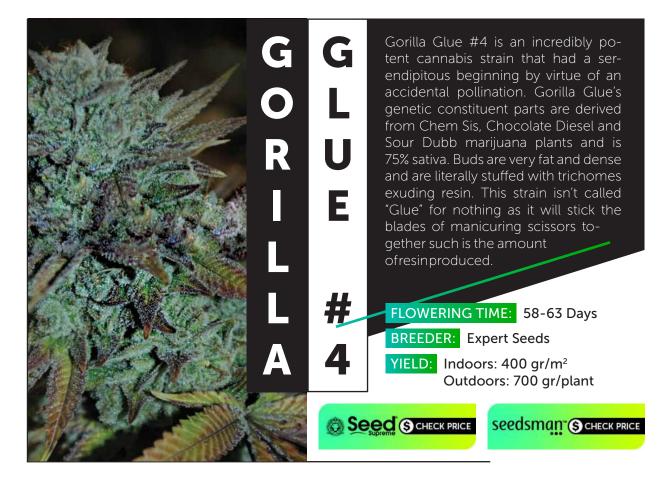

## FEMINIZED SEEDS

| 5  | Original Skunk #1,Blue Dream       |
|----|------------------------------------|
| 6  | Original Sour Diesel, Gorilla Bomb |
| 7  | Diesel, Afghani #1                 |
| 8  | Purple Bud, Strawberry Cough       |
| 9  | AK-48, Skywalker Kush              |
| 10 | Pineapple Express, Blue Hash       |
| 11 | 818 Headband aka Sour Kush, Ice    |
| 12 | Liberty Haze, Chemdawg             |
| 13 | Cinderella 99, White Widow         |
| 14 | Gorilla Glue #4, Chocolope         |
| 15 | Power Africa Fast, Green Crack     |
| 16 | Tutankhamon, Laughing Buddha       |
| 17 | Moby Dick, Girl Scout Crack        |
| 18 | Chocolate Mint OG, Amnesia Haze    |
| 19 | Zombie Kush, Lemon Skunk           |
| 20 | Blueberry Headband, Super Skunk    |
|    | Mendocino Purple Kush              |
| 21 | Strawberry Banana,                 |
| 22 | Lemon Zkittle, LSD                 |
| 23 | Lemon Thai Kush                    |
|    |                                    |