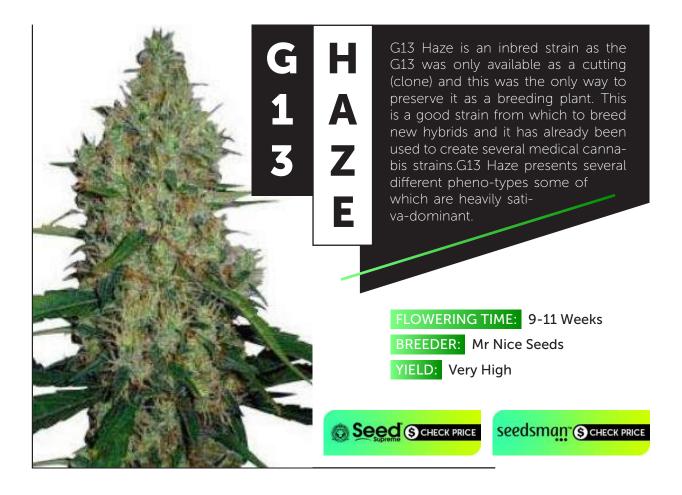

## **REGULAR SEEDS**

57

|    | Mangolian Indica                 |
|----|----------------------------------|
| 25 | Old Time Indiana Bubble Gum      |
| 26 | AK-47, Jack Herer                |
| 27 | Vanilluna, Dark Shadow Haze      |
| 28 | Cannatonic, Mama Thai            |
| 29 | White Widow, Texada Timewarp     |
| 30 | Cinderella 99, Northern Lights   |
| 31 | Orient Express, DeadHead OG      |
|    | South African Kwazulu            |
| 32 | Grand Daddy Purple               |
| 33 | Frisco OG, Original Skunk #1     |
| 34 | Mazar-I-Sharif, Critical Mass    |
| 35 | Durban, Brazil Amazonia          |
| 36 | Guerrilla's Gusto, Aurora Indica |
| 37 | Big Bud, Sweet Tooth 3 BX-1      |
| 38 | Golden Tiger, Blueberry          |
| 39 | Neville's Haze, BC Pinewarp      |
|    | Bubble Gum                       |
| 40 | Mr Nice G13 x Hash Plant         |
| 41 | Peyote Purple, Grape Krush       |
| 42 | Mango Widow, G13 Haze            |
| 43 | Hash Plant                       |