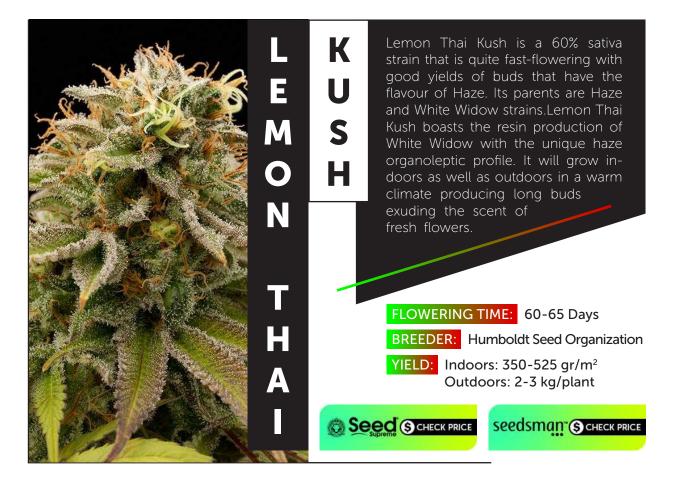

## FEMINIZED SEEDS

| 5  | Original Skunk #1,Blue Dream       |
|----|------------------------------------|
| 6  | Original Sour Diesel, Gorilla Bomb |
| 7  | Diesel, Afghani #1                 |
| 8  | Purple Bud, Strawberry Cough       |
| 9  | AK-48, Skywalker Kush              |
| 10 | Pineapple Express, Blue Hash       |
| 11 | 818 Headband aka Sour Kush, Ice    |
| 12 | Liberty Haze, Chemdawg             |
| 13 | Cinderella 99, White Widow         |
| 14 | Gorilla Glue #4, Chocolope         |
| 15 | Power Africa Fast, Green Crack     |
| 16 | Tutankhamon, Laughing Buddha       |
| 17 | Moby Dick, Girl Scout Crack        |
| 18 | Chocolate Mint OG, Amnesia Haze    |
| 19 | Zombie Kush, Lemon Skunk           |
| 20 | Blueberry Headband, Super Skunk    |
|    | Mendocino Purple Kush              |
| 21 | Strawberry Banana,                 |
| 22 | Lemon Zkittle, LSD                 |
| 23 | Lemon Thai Kush                    |
|    |                                    |