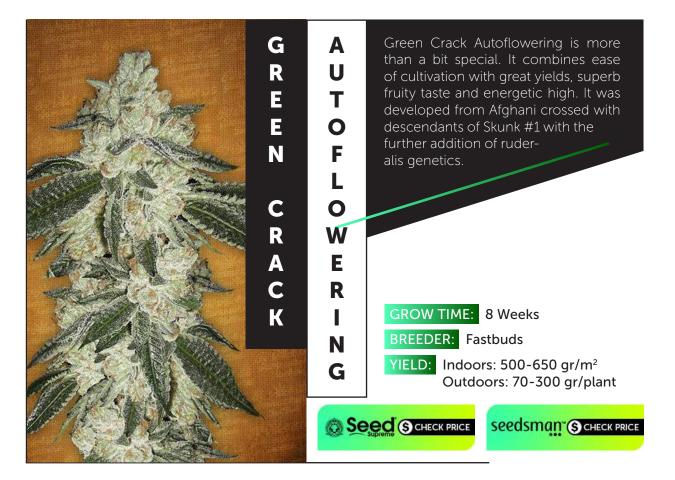

## AUTOFLOWERING SEEDS

|            | Auto Northern Lights       |
|------------|----------------------------|
| 45         | Gorilla Glue Autoflowering |
|            | Dark Devil Auto            |
| 46         | Copacabana Superauto       |
|            | Auto Swiss Cheese          |
| 47         | Lowryder #2                |
|            | Girl Scout Cookies Auto    |
| 48         | Auto Chocolate Skunk       |
|            | Auto Blueberry 420         |
| 49         | Purple Mazar               |
|            | Auto Sweet Soma            |
| 50         |                            |
|            | Auto Amnesia Ganja Haze    |
| 51         | Auto Lemon OG Haze         |
|            | Auto Pineapple Express     |
| 52         | El Fuego Auto              |
|            | Auto Bubble Gum            |
| 53         | Blue Dream 'Matic          |
| <b>F</b> 4 | Super Lemon Haze Auto      |
| 54         | Diesel Automatic           |
|            | Green Crack Autoflowering  |
| 55         | Black Cream Auto           |
| 56         | Sour Diesel Auto           |
| 56         | White Widow XXL Auto       |