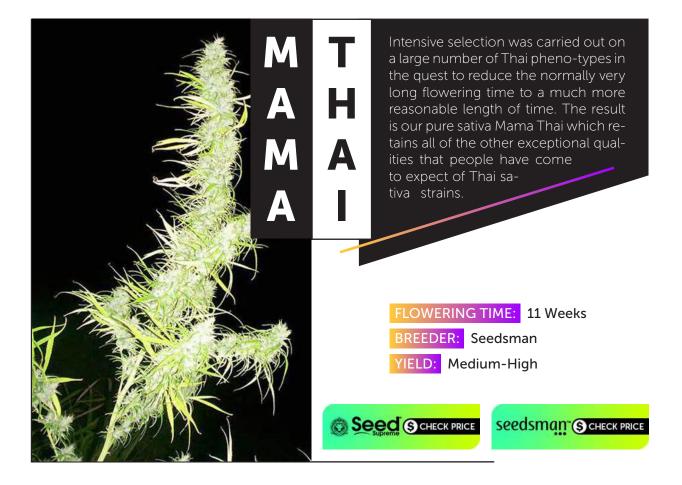

bred. Very high potency strain.Chemdawg is 60% indica, 40% sativa and is derived from the original Chem '91 clone grown from that bag of weed more than a quarter of a century ago. It puts out a fabulous display of colours which varies from yellow right through the spectrum to purple. Outdoors growers can get between 2 - 3 kilos each from plants that can grow to a height of more than 4 meters. Harvest will be by the beginning of October in northern latitudes. It has good moisture resistance.

## FLOWERING TIME: 9 Weeks BREEDER: Humboldt Seed Organization YIELD: Indoors: 350-525 gr/m<sup>2</sup> Outdoors: 2-3 kg/plant

Seed SCHECK PRICE

Seedsman S CHECK PRICE









#### FEMINIZED SEEDS 15









#### FEMINIZED SEEDS 17





































#### REGULAR SEEDS 27









































## REGULAR SEEDS 37