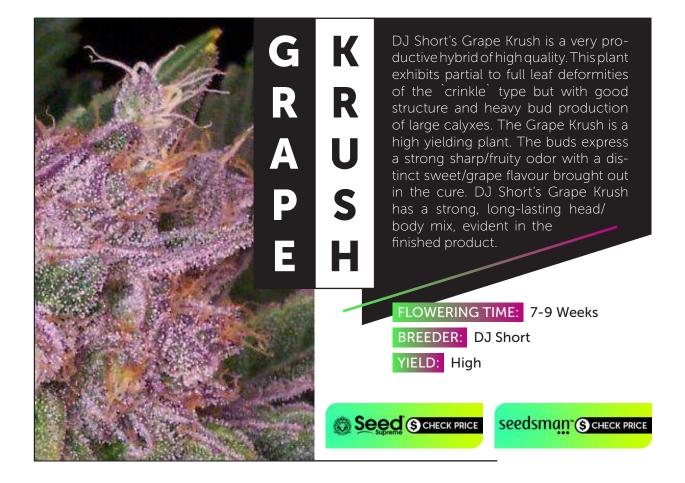

## **REGULAR SEEDS**

57

|    | Mangolian Indica                 |
|----|----------------------------------|
| 25 | Old Time Indiana Bubble Gum      |
| 26 | AK-47, Jack Herer                |
| 27 | Vanilluna, Dark Shadow Haze      |
| 28 | Cannatonic, Mama Thai            |
| 29 | White Widow, Texada Timewarp     |
| 30 | Cinderella 99, Northern Lights   |
| 31 | Orient Express, DeadHead OG      |
|    | South African Kwazulu            |
| 32 | Grand Daddy Purple               |
| 33 | Frisco OG, Original Skunk #1     |
| 34 | Mazar-I-Sharif, Critical Mass    |
| 35 | Durban, Brazil Amazonia          |
| 36 | Guerrilla's Gusto, Aurora Indica |
| 37 | Big Bud, Sweet Tooth 3 BX-1      |
| 38 | Golden Tiger, Blueberry          |
| 39 | Neville's Haze, BC Pinewarp      |
|    | Bubble Gum                       |
| 40 | Mr Nice G13 x Hash Plant         |
| 41 | Peyote Purple, Grape Krush       |
| 42 | Mango Widow, G13 Haze            |
| 43 | Hash Plant                       |