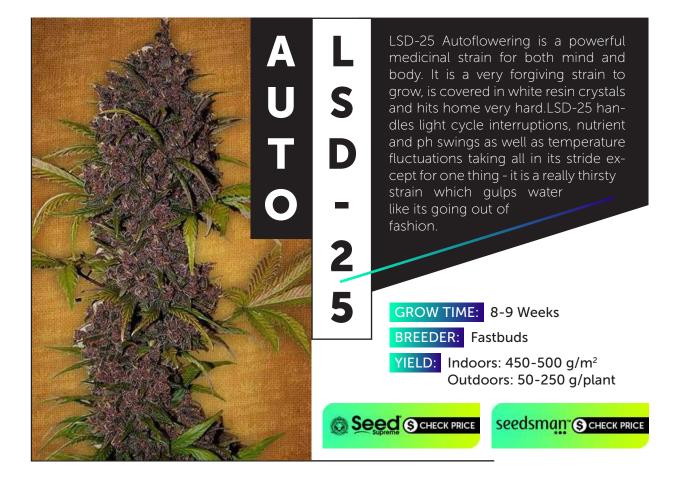

## AUTOFLOWERING SEEDS

|            | Auto Northern Lights       |
|------------|----------------------------|
| 45         | Gorilla Glue Autoflowering |
|            | Dark Devil Auto            |
| 46         | Copacabana Superauto       |
|            | Auto Swiss Cheese          |
| 47         | Lowryder #2                |
|            | Girl Scout Cookies Auto    |
| 48         | Auto Chocolate Skunk       |
|            | Auto Blueberry 420         |
| 49         | Purple Mazar               |
|            | Auto Sweet Soma            |
| 50         |                            |
|            | Auto Amnesia Ganja Haze    |
| 51         | Auto Lemon OG Haze         |
|            | Auto Pineapple Express     |
| 52         | El Fuego Auto              |
|            | Auto Bubble Gum            |
| 53         | Blue Dream 'Matic          |
| <b>F</b> 4 | Super Lemon Haze Auto      |
| 54         | Diesel Automatic           |
|            | Green Crack Autoflowering  |
| 55         | Black Cream Auto           |
| 56         | Sour Diesel Auto           |
| 56         | White Widow XXL Auto       |