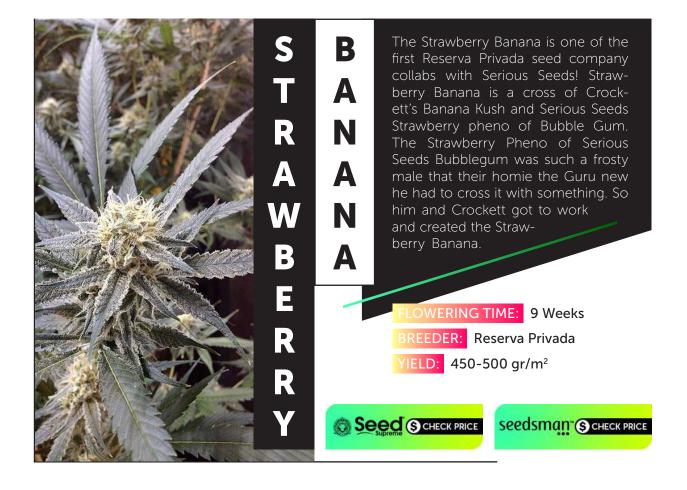

Chemdawg is an indica-dominant marijuana strain that was originally grown from a seed in a particularly nice batch of bought weed. It is the parent strain from which both OG Kush and Sour Diesel were bred. Very high potency strain.Chemdawg is 60% indica, 40% sativa and is derived from the original Chem '91 clone grown from that bag of weed more than a quarter of a century ago. It puts out a fabulous display of colours which varies from yellow right through the spectrum to purple. Outdoors growers can get between 2 - 3 kilos each from plants that can grow to a height of more than 4 meters. Harvest will be by the beginning of October in northern latitudes. It has good moisture resistance.

## FLOWERING TIME: 9 Weeks BREEDER: Humboldt Seed Organization YIELD: Indoors: 350-525 gr/m<sup>2</sup> Outdoors: 2-3 kg/plant

Seed SCHECK PRICE

Seedsman S CHECK PRICE