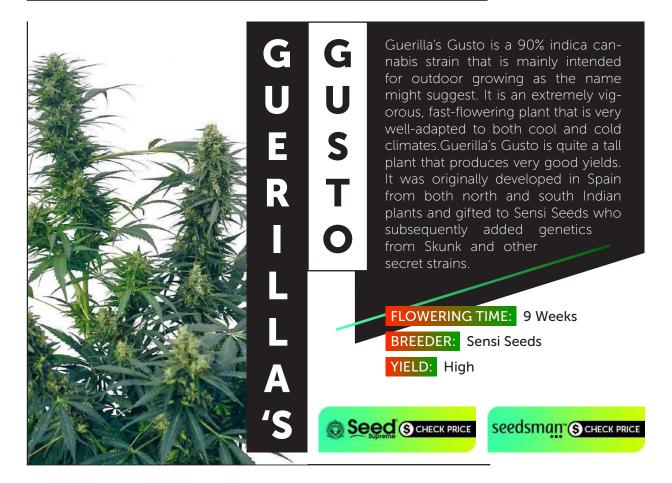

Chemdawg is an indica-dominant marijuana strain that was originally grown from a seed in a particularly nice batch of bought weed. It is the parent strain from which both OG Kush and Sour Diesel were bred. Very high potency strain.Chemdawg is 60% indica, 40% sativa and is derived from the original Chem '91 clone grown from that bag of weed more than a quarter of a century ago. It puts out a fabulous display of colours which varies from yellow right through the spectrum to purple. Outdoors growers can get between 2 - 3 kilos each from plants that can grow to a height of more than 4 meters. Harvest will be by the beginning of October in northern latitudes. It has good moisture resistance.