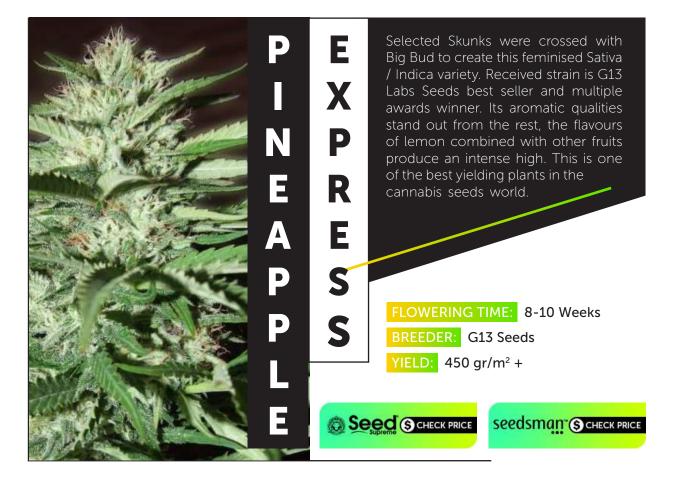

k Shadow Haze      |
| 28 | Cannatonic, Mama Thai            |
| 29 | White Widow, Texada Timewarp     |
| 30 | Cinderella 99, Northern Lights   |
| 31 | Orient Express, DeadHead OG      |
|    | South African Kwazulu            |
| 32 | Grand Daddy Purple               |
| 33 | Frisco OG, Original Skunk #1     |
| 34 | Mazar-I-Sharif, Critical Mass    |
| 35 | Durban, Brazil Amazonia          |
| 36 | Guerrilla's Gusto, Aurora Indica |
| 37 | Big Bud, Sweet Tooth 3 BX-1      |
| 38 | Golden Tiger, Blueberry          |
| 39 | Neville's Haze, BC Pinewarp      |
|    | Bubble Gum                       |
| 40 | Mr Nice G13 x Hash Plant         |
| 41 | Peyote Purple, Grape Krush       |
| 42 | Mango Widow, G13 Haze            |
| 43 | Hash Plant                       |

































С

Н

Ε

Μ

D

A

W

Ĝ

Chemdawg is an indica-dominant marijuana strain that was originally grown from a seed in a particularly nice batch of bought weed. It is the parent strain from which both OG Kush and Sour Diesel were bred. Very high potency strain.Chemdawg is 60% indica, 40% sativa and is derived from the original Chem '91 clone grown from that bag of weed more than a quarter of a century ago. It puts out a fabulous display of colours which varies from yellow right through the spectrum to purple. Outdoors growers can get between 2 - 3 kilos each from plants that can grow to a height of more than 4 meters. Harvest will be by the beginning of October in northern latitudes. It has good moisture resistance.

## FLOWERING TIME: 9 Weeks BREEDER: Humboldt Seed Organization YIELD: