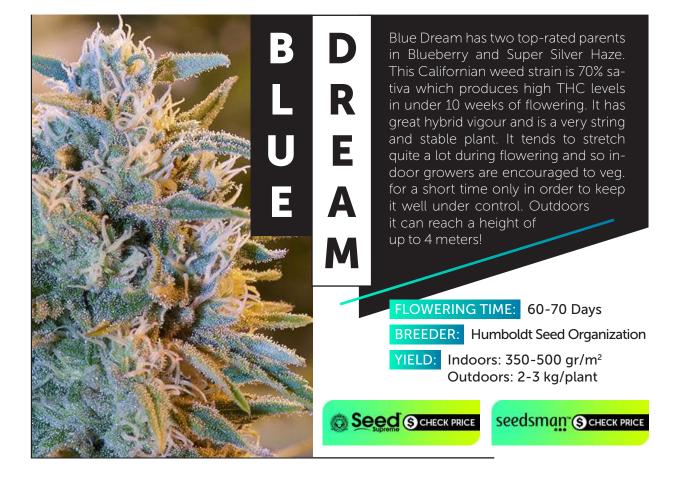

7 | Vanilluna, Dark Shadow Haze      |
| 28 | Cannatonic, Mama Thai            |
| 29 | White Widow, Texada Timewarp     |
| 30 | Cinderella 99, Northern Lights   |
| 31 | Orient Express, DeadHead OG      |
|    | South African Kwazulu            |
| 32 | Grand Daddy Purple               |
| 33 | Frisco OG, Original Skunk #1     |
| 34 | Mazar-I-Sharif, Critical Mass    |
| 35 | Durban, Brazil Amazonia          |
| 36 | Guerrilla's Gusto, Aurora Indica |
| 37 | Big Bud, Sweet Tooth 3 BX-1      |
| 38 | Golden Tiger, Blueberry          |
| 39 | Neville's Haze, BC Pinewarp      |
|    | Bubble Gum                       |
| 40 | Mr Nice G13 x Hash Plant         |
| 41 | Peyote Purple, Grape Krush       |
| 42 | Mango Widow, G13 Haze            |
| 43 | Hash Plant                       |

































С

Н

Ε

Μ

D

A

W

Ĝ

Chemdawg is an indica-dominant marijuana strain that was originally grown from a seed in a particularly nice batch of bought weed. It is the parent strain from which both OG Kush and Sour Diesel were bred. Very high potency strain.Chemdawg is 60% indica, 40% sativa and is derived from the original Chem '91 clone grown from that bag of weed more than a quarter of a century ago. It puts out a fabulous display of colours which varies from yellow right through the spectrum to purple. Outdoors growers can get between 2 - 3 kilos each from plants that can grow to a height of more than 4 meters. Harvest will be by the beginning of October in northern latitudes. It has good moisture resistance.

## FLOWERING TIME: 9 Weeks BREEDER: Humboldt Seed O