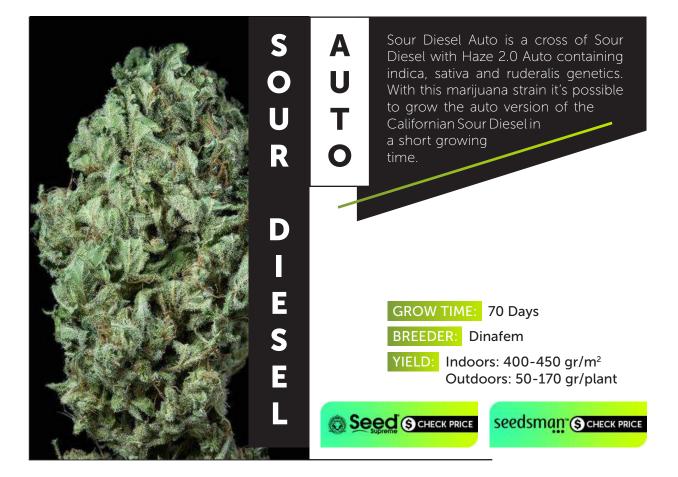

## AUTOFLOWERING SEEDS

|            | Auto Northern Lights       |
|------------|----------------------------|
| 45         | Gorilla Glue Autoflowering |
|            | Dark Devil Auto            |
| 46         | Copacabana Superauto       |
|            | Auto Swiss Cheese          |
| 47         | Lowryder #2                |
|            | Girl Scout Cookies Auto    |
| 48         | Auto Chocolate Skunk       |
|            | Auto Blueberry 420         |
| 49         | Purple Mazar               |
|            | Auto Sweet Soma            |
| 50         |                            |
|            | Auto Amnesia Ganja Haze    |
| 51         | Auto Lemon OG Haze         |
|            | Auto Pineapple Express     |
| 52         | El Fuego Auto              |
|            | Auto Bubble Gum            |
| 53         | Blue Dream 'Matic          |
| <b>F</b> 4 | Super Lemon Haze Auto      |
| 54         | Diesel Automatic           |
|            | Green Crack Autoflowering  |
| 55         | Black Cream Auto           |
| 56         | Sour Diesel Auto           |
| 56         | White Widow XXL Auto       |