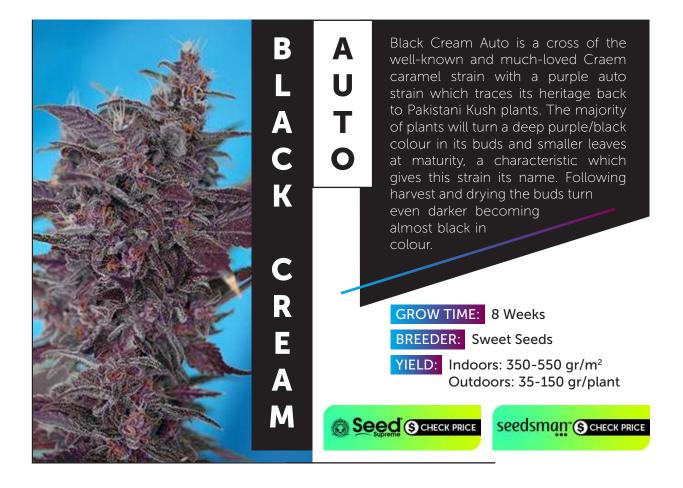

## AUTOFLOWERING SEEDS

|            | Auto Northern Lights       |
|------------|----------------------------|
| 45         | Gorilla Glue Autoflowering |
|            | Dark Devil Auto            |
| 46         | Copacabana Superauto       |
|            | Auto Swiss Cheese          |
| 47         | Lowryder #2                |
|            | Girl Scout Cookies Auto    |
| 48         | Auto Chocolate Skunk       |
|            | Auto Blueberry 420         |
| 49         | Purple Mazar               |
|            | Auto Sweet Soma            |
| 50         |                            |
|            | Auto Amnesia Ganja Haze    |
| 51         | Auto Lemon OG Haze         |
|            | Auto Pineapple Express     |
| 52         | El Fuego Auto              |
|            | Auto Bubble Gum            |
| 53         | Blue Dream 'Matic          |
| <b>F</b> 4 | Super Lemon Haze Auto      |
| 54         | Diesel Automatic           |
|            | Green Crack Autoflowering  |
| 55         | Black Cream Auto           |
| 56         | Sour Diesel Auto           |
| 56         | White Widow XXL Auto       |