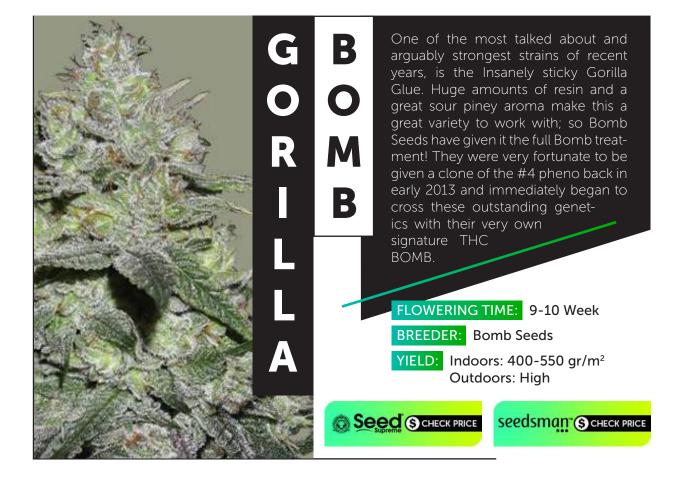

## FEMINIZED SEEDS

| 5  | Original Skunk #1,Blue Dream       |
|----|------------------------------------|
| 6  | Original Sour Diesel, Gorilla Bomb |
| 7  | Diesel, Afghani #1                 |
| 8  | Purple Bud, Strawberry Cough       |
| 9  | AK-48, Skywalker Kush              |
| 10 | Pineapple Express, Blue Hash       |
| 11 | 818 Headband aka Sour Kush, Ice    |
| 12 | Liberty Haze, Chemdawg             |
| 13 | Cinderella 99, White Widow         |
| 14 | Gorilla Glue #4, Chocolope         |
| 15 | Power Africa Fast, Green Crack     |
| 16 | Tutankhamon, Laughing Buddha       |
| 17 | Moby Dick, Girl Scout Crack        |
| 18 | Chocolate Mint OG, Amnesia Haze    |
| 19 | Zombie Kush, Lemon Skunk           |
| 20 | Blueberry Headband, Super Skunk    |
|    | Mendocino Purple Kush              |
| 21 | Strawberry Banana,                 |
| 22 | Lemon Zkittle, LSD                 |
| 23 | Lemon Thai Kush                    |
|    |                                    |