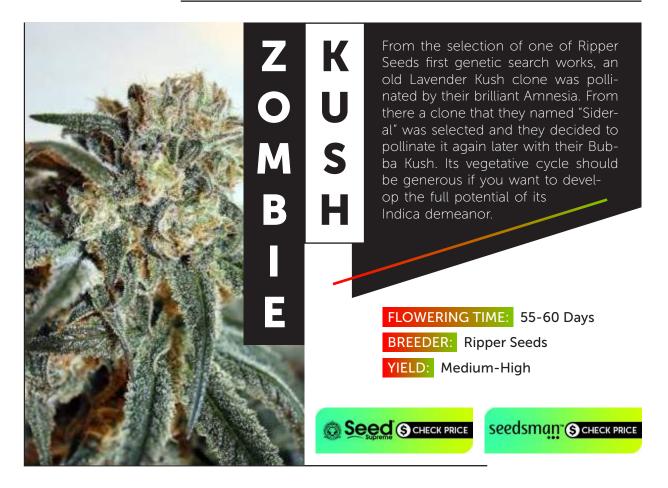

## FEMINIZED SEEDS

| 5  | Original Skunk #1,Blue Dream       |
|----|------------------------------------|
| 6  | Original Sour Diesel, Gorilla Bomb |
| 7  | Diesel, Afghani #1                 |
| 8  | Purple Bud, Strawberry Cough       |
| 9  | AK-48, Skywalker Kush              |
| 10 | Pineapple Express, Blue Hash       |
| 11 | 818 Headband aka Sour Kush, Ice    |
| 12 | Liberty Haze, Chemdawg             |
| 13 | Cinderella 99, White Widow         |
| 14 | Gorilla Glue #4, Chocolope         |
| 15 | Power Africa Fast, Green Crack     |
| 16 | Tutankhamon, Laughing Buddha       |
| 17 | Moby Dick, Girl Scout Crack        |
| 18 | Chocolate Mint OG, Amnesia Haze    |
| 19 | Zombie Kush, Lemon Skunk           |
| 20 | Blueberry Headband, Super Skunk    |
|    | Mendocino Purple Kush              |
| 21 | Strawberry Banana,                 |
| 22 | Lemon Zkittle, LSD                 |
| 23 | Lemon Thai Kush                    |
|    |                                    |