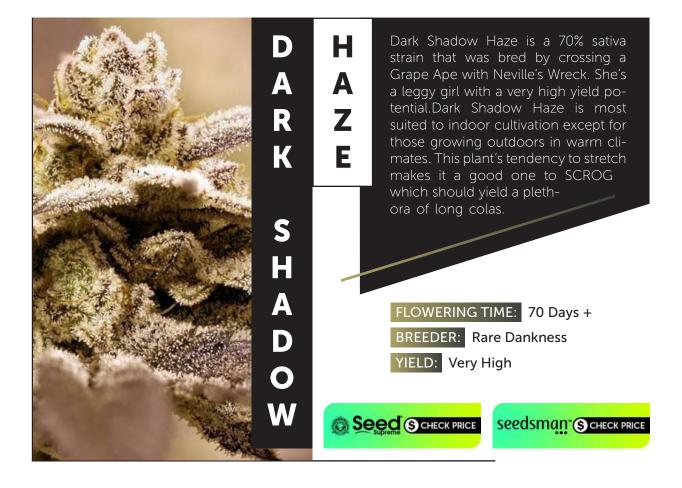

were bred. Very high potency strain.Chemdawg is 60% indica, 40% sativa and is derived from the original Chem '91 clone grown from that bag of weed more than a quarter of a century ago. It puts out a fabulous display of colours which varies from yellow right through the spectrum to purple. Outdoors growers can get between 2 - 3 kilos each from plants that can grow to a height of more than 4 meters. Harvest will be by the beginning of October in northern latitudes. It has good moisture resistance.

## FLOWERING TIME: 9 Weeks BREEDER: Humboldt Seed Organization YIELD: Indoors: 350-525 gr/m<sup>2</sup> Outdoors: 2-3 kg/plant

Seed SCHECK PRICE

Seedsman S CHECK PRICE









#### FEMINIZED SEEDS 15









#### FEMINIZED SEEDS 17





































#### REGULAR SEEDS 27









































## REGULAR SEEDS 37