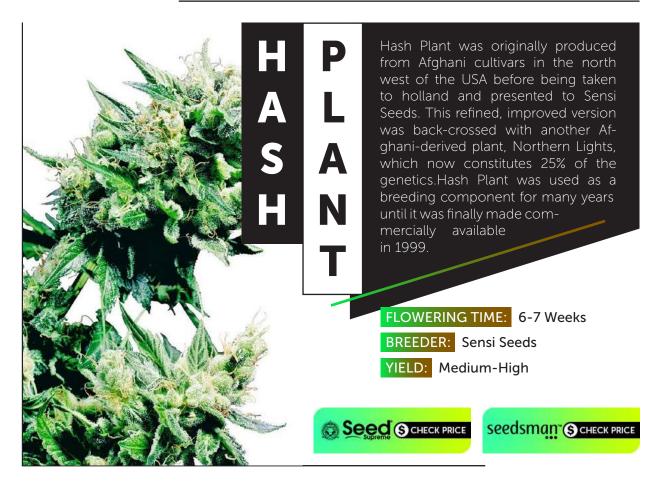

## **REGULAR SEEDS**

57

|    | Mangolian Indica                 |
|----|----------------------------------|
| 25 | Old Time Indiana Bubble Gum      |
| 26 | AK-47, Jack Herer                |
| 27 | Vanilluna, Dark Shadow Haze      |
| 28 | Cannatonic, Mama Thai            |
| 29 | White Widow, Texada Timewarp     |
| 30 | Cinderella 99, Northern Lights   |
| 31 | Orient Express, DeadHead OG      |
|    | South African Kwazulu            |
| 32 | Grand Daddy Purple               |
| 33 | Frisco OG, Original Skunk #1     |
| 34 | Mazar-I-Sharif, Critical Mass    |
| 35 | Durban, Brazil Amazonia          |
| 36 | Guerrilla's Gusto, Aurora Indica |
| 37 | Big Bud, Sweet Tooth 3 BX-1      |
| 38 | Golden Tiger, Blueberry          |
| 39 | Neville's Haze, BC Pinewarp      |
|    | Bubble Gum                       |
| 40 | Mr Nice G13 x Hash Plant         |
| 41 | Peyote Purple, Grape Krush       |
| 42 | Mango Widow, G13 Haze            |
| 43 | Hash Plant                       |