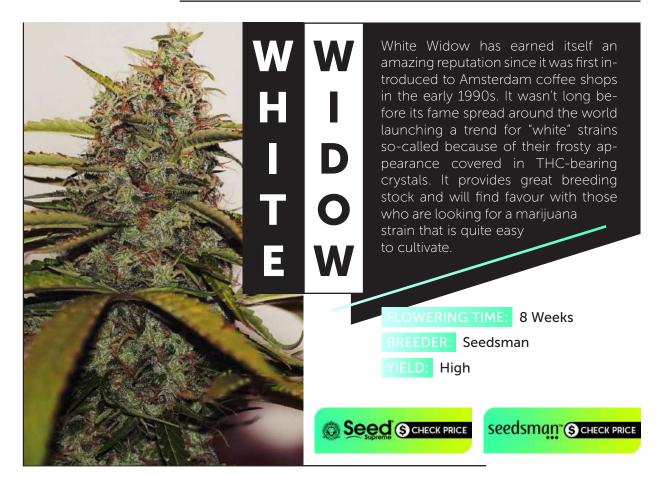

## FEMINIZED SEEDS

| 5  | Original Skunk #1,Blue Dream       |
|----|------------------------------------|
| 6  | Original Sour Diesel, Gorilla Bomb |
| 7  | Diesel, Afghani #1                 |
| 8  | Purple Bud, Strawberry Cough       |
| 9  | AK-48, Skywalker Kush              |
| 10 | Pineapple Express, Blue Hash       |
| 11 | 818 Headband aka Sour Kush, Ice    |
| 12 | Liberty Haze, Chemdawg             |
| 13 | Cinderella 99, White Widow         |
| 14 | Gorilla Glue #4, Chocolope         |
| 15 | Power Africa Fast, Green Crack     |
| 16 | Tutankhamon, Laughing Buddha       |
| 17 | Moby Dick, Girl Scout Crack        |
| 18 | Chocolate Mint OG, Amnesia Haze    |
| 19 | Zombie Kush, Lemon Skunk           |
| 20 | Blueberry Headband, Super Skunk    |
|    | Mendocino Purple Kush              |
| 21 | Strawberry Banana,                 |
| 22 | Lemon Zkittle, LSD                 |
| 23 | Lemon Thai Kush                    |
|    |                                    |