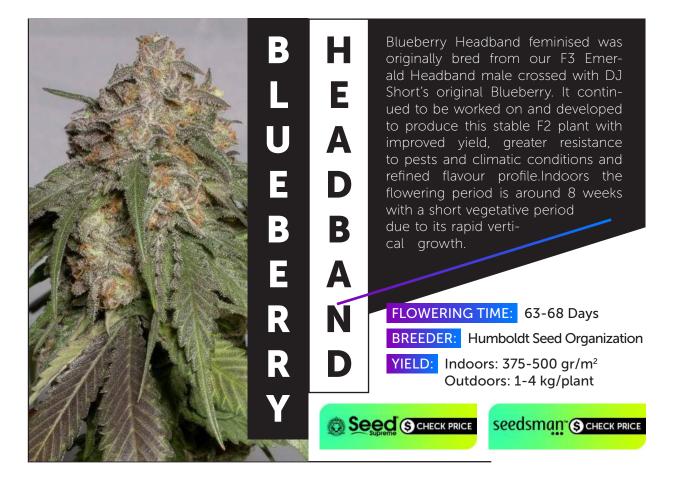

## FEMINIZED SEEDS

| 5  | Original Skunk #1,Blue Dream       |
|----|------------------------------------|
| 6  | Original Sour Diesel, Gorilla Bomb |
| 7  | Diesel, Afghani #1                 |
| 8  | Purple Bud, Strawberry Cough       |
| 9  | AK-48, Skywalker Kush              |
| 10 | Pineapple Express, Blue Hash       |
| 11 | 818 Headband aka Sour Kush, Ice    |
| 12 | Liberty Haze, Chemdawg             |
| 13 | Cinderella 99, White Widow         |
| 14 | Gorilla Glue #4, Chocolope         |
| 15 | Power Africa Fast, Green Crack     |
| 16 | Tutankhamon, Laughing Buddha       |
| 17 | Moby Dick, Girl Scout Crack        |
| 18 | Chocolate Mint OG, Amnesia Haze    |
| 19 | Zombie Kush, Lemon Skunk           |
| 20 | Blueberry Headband, Super Skunk    |
|    | Mendocino Purple Kush              |
| 21 | Strawberry Banana,                 |
| 22 | Lemon Zkittle, LSD                 |
| 23 | Lemon Thai Kush                    |
|    |                                    |