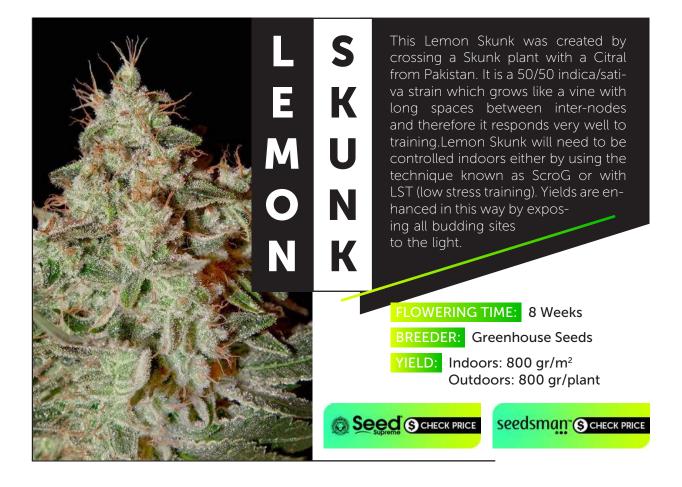

## FEMINIZED SEEDS

| 5  | Original Skunk #1,Blue Dream       |
|----|------------------------------------|
| 6  | Original Sour Diesel, Gorilla Bomb |
| 7  | Diesel, Afghani #1                 |
| 8  | Purple Bud, Strawberry Cough       |
| 9  | AK-48, Skywalker Kush              |
| 10 | Pineapple Express, Blue Hash       |
| 11 | 818 Headband aka Sour Kush, Ice    |
| 12 | Liberty Haze, Chemdawg             |
| 13 | Cinderella 99, White Widow         |
| 14 | Gorilla Glue #4, Chocolope         |
| 15 | Power Africa Fast, Green Crack     |
| 16 | Tutankhamon, Laughing Buddha       |
| 17 | Moby Dick, Girl Scout Crack        |
| 18 | Chocolate Mint OG, Amnesia Haze    |
| 19 | Zombie Kush, Lemon Skunk           |
| 20 | Blueberry Headband, Super Skunk    |
|    | Mendocino Purple Kush              |
| 21 | Strawberry Banana,                 |
| 22 | Lemon Zkittle, LSD                 |
| 23 | Lemon Thai Kush                    |
|    |                                    |