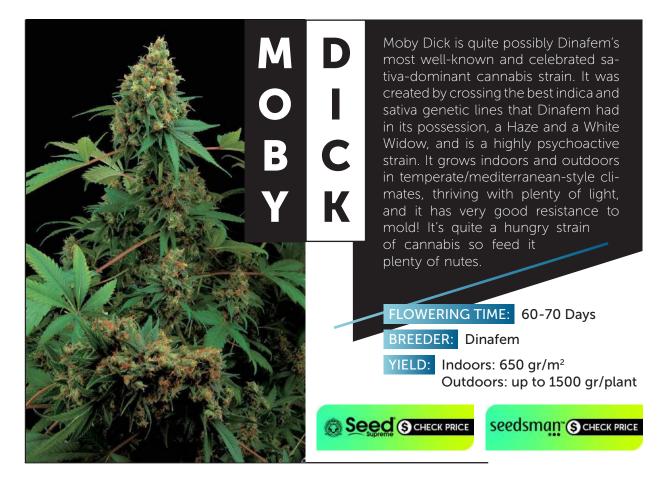

## FEMINIZED SEEDS

| 5  | Original Skunk #1,Blue Dream       |
|----|------------------------------------|
| 6  | Original Sour Diesel, Gorilla Bomb |
| 7  | Diesel, Afghani #1                 |
| 8  | Purple Bud, Strawberry Cough       |
| 9  | AK-48, Skywalker Kush              |
| 10 | Pineapple Express, Blue Hash       |
| 11 | 818 Headband aka Sour Kush, Ice    |
| 12 | Liberty Haze, Chemdawg             |
| 13 | Cinderella 99, White Widow         |
| 14 | Gorilla Glue #4, Chocolope         |
| 15 | Power Africa Fast, Green Crack     |
| 16 | Tutankhamon, Laughing Buddha       |
| 17 | Moby Dick, Girl Scout Crack        |
| 18 | Chocolate Mint OG, Amnesia Haze    |
| 19 | Zombie Kush, Lemon Skunk           |
| 20 | Blueberry Headband, Super Skunk    |
|    | Mendocino Purple Kush              |
| 21 | Strawberry Banana,                 |
| 22 | Lemon Zkittle, LSD                 |
| 23 | Lemon Thai Kush                    |
|    |                                    |