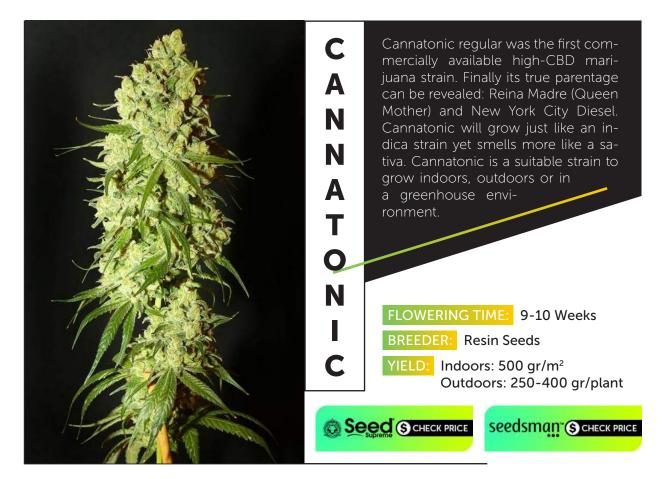

re bred. Very high potency strain.Chemdawg is 60% indica, 40% sativa and is derived from the original Chem '91 clone grown from that bag of weed more than a quarter of a century ago. It puts out a fabulous display of colours which varies from yellow right through the spectrum to purple. Outdoors growers can get between 2 - 3 kilos each from plants that can grow to a height of more than 4 meters. Harvest will be by the beginning of October in northern latitudes. It has good moisture resistance.

## FLOWERING TIME: 9 Weeks BREEDER: Humboldt Seed Organization YIELD: Indoors: 350-525 gr/m<sup>2</sup> Outdoors: 2-3 kg/plant

Seed SCHECK PRICE

Seedsman S CHECK PRICE









#### FEMINIZED SEEDS 15









#### FEMINIZED SEEDS 17





































#### REGULAR SEEDS 27









































## REGULAR SEEDS 37