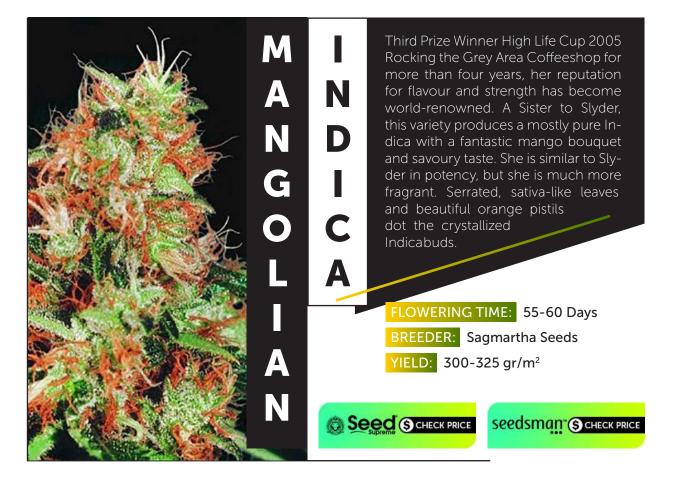

## **REGULAR SEEDS**

57

|    | Mangolian Indica                 |
|----|----------------------------------|
| 25 | Old Time Indiana Bubble Gum      |
| 26 | AK-47, Jack Herer                |
| 27 | Vanilluna, Dark Shadow Haze      |
| 28 | Cannatonic, Mama Thai            |
| 29 | White Widow, Texada Timewarp     |
| 30 | Cinderella 99, Northern Lights   |
| 31 | Orient Express, DeadHead OG      |
|    | South African Kwazulu            |
| 32 | Grand Daddy Purple               |
| 33 | Frisco OG, Original Skunk #1     |
| 34 | Mazar-I-Sharif, Critical Mass    |
| 35 | Durban, Brazil Amazonia          |
| 36 | Guerrilla's Gusto, Aurora Indica |
| 37 | Big Bud, Sweet Tooth 3 BX-1      |
| 38 | Golden Tiger, Blueberry          |
| 39 | Neville's Haze, BC Pinewarp      |
|    | Bubble Gum                       |
| 40 | Mr Nice G13 x Hash Plant         |
| 41 | Peyote Purple, Grape Krush       |
| 42 | Mango Widow, G13 Haze            |
| 43 | Hash Plant                       |