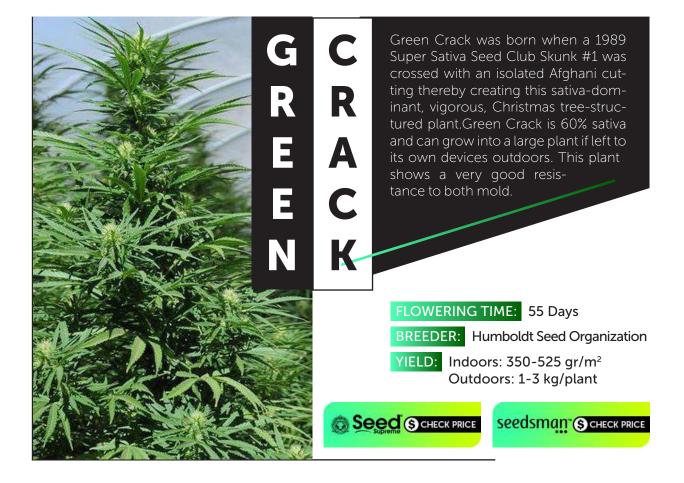

Chemdawg is an indica-dominant marijuana strain that was originally grown from a seed in a particularly nice batch of bought weed. It is the parent strain from which both OG Kush and Sour Diesel were bred. Very high potency strain.Chemdawg is 60% indica, 40% sativa and is derived from the original Chem '91 clone grown from that bag of weed more than a quarter of a century ago. It puts out a fabulous display of colours which varies from yellow right through the spectrum to purple. Outdoors growers can get between 2 - 3 kilos each from plants that can grow to a height of more than 4 meters. Harvest will be by the beginning of October in northern latitudes. It has good moisture resistance.

## FLOWERING TIME: 9 Weeks BREEDER: Humboldt Seed Organization YIELD: Indoors: 350-525 gr/m<sup>2</sup> Outdoors: 2-3 kg/plant

Seed SCHECK PRICE

Seedsman S CHECK PRICE