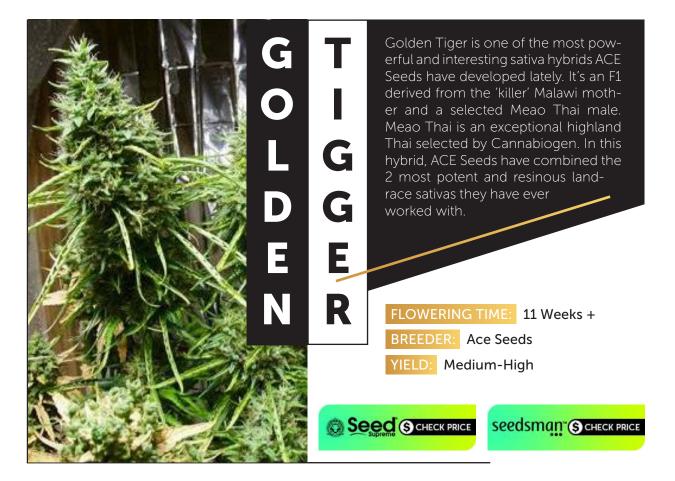

sativa and is derived from the original Chem '91 clone grown from that bag of weed more than a quarter of a century ago. It puts out a fabulous display of colours which varies from yellow right through the spectrum to purple. Outdoors growers can get between 2 - 3 kilos each from plants that can grow to a height of more than 4 meters. Harvest will be by the beginning of October in northern latitudes. It has good moisture resistance.

## FLOWERING TIME: 9 Weeks BREEDER: Humboldt Seed Organization YIELD: Indoors: 350-525 gr/m<sup>2</sup> Outdoors: 2-3 kg/plant

Seed SCHECK PRICE

Seedsman S CHECK PRICE









#### FEMINIZED SEEDS 15









#### FEMINIZED SEEDS 17





































#### REGULAR SEEDS 27









































## REGULAR SEEDS 37