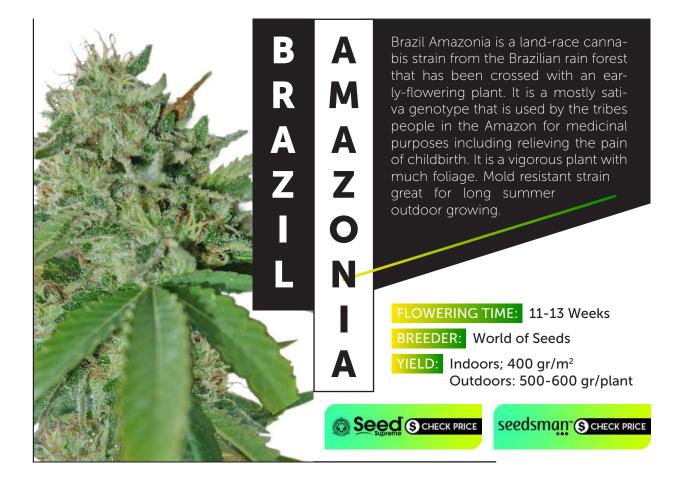

Chemdawg is an indica-dominant marijuana strain that was originally grown from a seed in a particularly nice batch of bought weed. It is the parent strain from which both OG Kush and Sour Diesel were bred. Very high potency strain.Chemdawg is 60% indica, 40% sativa and is derived from the original Chem '91 clone grown from that bag of weed more than a quarter of a century ago. It puts out a fabulous display of colours which varies from yellow right through the spectrum to purple. Outdoors growers can get between 2 - 3 kilos each from plants that can grow to a height of more than 4 meters. Harvest will be by the beginning of October in northern latitudes. It has good moisture resistance.