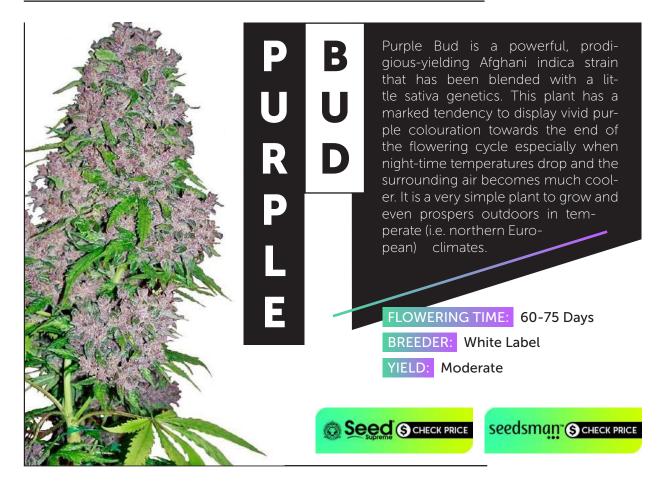

## FEMINIZED SEEDS

| 5  | Original Skunk #1,Blue Dream       |
|----|------------------------------------|
| 6  | Original Sour Diesel, Gorilla Bomb |
| 7  | Diesel, Afghani #1                 |
| 8  | Purple Bud, Strawberry Cough       |
| 9  | AK-48, Skywalker Kush              |
| 10 | Pineapple Express, Blue Hash       |
| 11 | 818 Headband aka Sour Kush, Ice    |
| 12 | Liberty Haze, Chemdawg             |
| 13 | Cinderella 99, White Widow         |
| 14 | Gorilla Glue #4, Chocolope         |
| 15 | Power Africa Fast, Green Crack     |
| 16 | Tutankhamon, Laughing Buddha       |
| 17 | Moby Dick, Girl Scout Crack        |
| 18 | Chocolate Mint OG, Amnesia Haze    |
| 19 | Zombie Kush, Lemon Skunk           |
| 20 | Blueberry Headband, Super Skunk    |
|    | Mendocino Purple Kush              |
| 21 | Strawberry Banana,                 |
| 22 | Lemon Zkittle, LSD                 |
| 23 | Lemon Thai Kush                    |
|    |                                    |