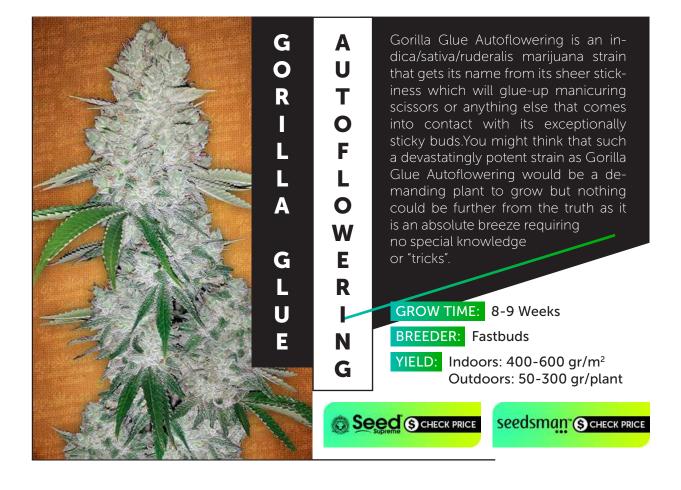

## AUTOFLOWERING SEEDS

|            | Auto Northern Lights       |
|------------|----------------------------|
| 45         | Gorilla Glue Autoflowering |
|            | Dark Devil Auto            |
| 46         | Copacabana Superauto       |
|            | Auto Swiss Cheese          |
| 47         | Lowryder #2                |
|            | Girl Scout Cookies Auto    |
| 48         | Auto Chocolate Skunk       |
|            | Auto Blueberry 420         |
| 49         | Purple Mazar               |
|            | Auto Sweet Soma            |
| 50         |                            |
|            | Auto Amnesia Ganja Haze    |
| 51         | Auto Lemon OG Haze         |
|            | Auto Pineapple Express     |
| 52         | El Fuego Auto              |
|            | Auto Bubble Gum            |
| 53         | Blue Dream 'Matic          |
| <b>F</b> 4 | Super Lemon Haze Auto      |
| 54         | Diesel Automatic           |
|            | Green Crack Autoflowering  |
| 55         | Black Cream Auto           |
| 56         | Sour Diesel Auto           |
| 56         | White Widow XXL Auto       |