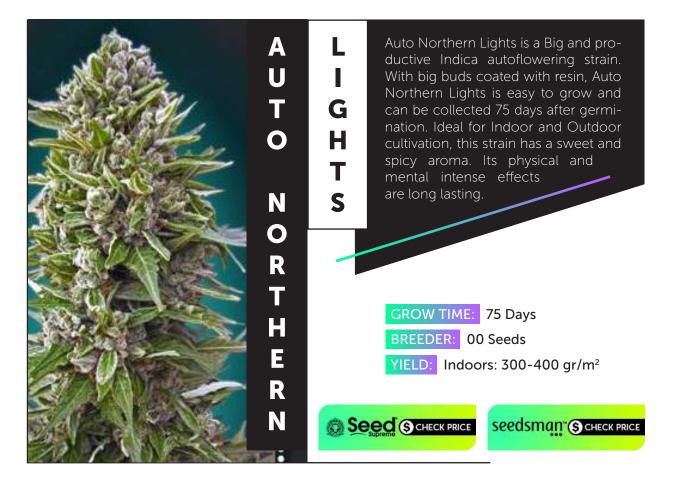

## AUTOFLOWERING SEEDS

|            | Auto Northern Lights       |
|------------|----------------------------|
| 45         | Gorilla Glue Autoflowering |
|            | Dark Devil Auto            |
| 46         | Copacabana Superauto       |
|            | Auto Swiss Cheese          |
| 47         | Lowryder #2                |
|            | Girl Scout Cookies Auto    |
| 48         | Auto Chocolate Skunk       |
|            | Auto Blueberry 420         |
| 49         | Purple Mazar               |
|            | Auto Sweet Soma            |
| 50         |                            |
|            | Auto Amnesia Ganja Haze    |
| 51         | Auto Lemon OG Haze         |
|            | Auto Pineapple Express     |
| 52         | El Fuego Auto              |
|            | Auto Bubble Gum            |
| 53         | Blue Dream 'Matic          |
| <b>F</b> 4 | Super Lemon Haze Auto      |
| 54         | Diesel Automatic           |
|            | Green Crack Autoflowering  |
| 55         | Black Cream Auto           |
| 56         | Sour Diesel Auto           |
| 56         | White Widow XXL Auto       |