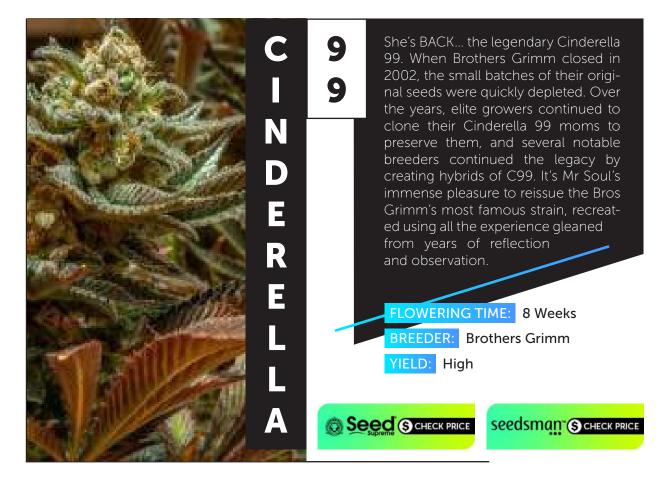

## FEMINIZED SEEDS

| 5  | Original Skunk #1,Blue Dream       |
|----|------------------------------------|
| 6  | Original Sour Diesel, Gorilla Bomb |
| 7  | Diesel, Afghani #1                 |
| 8  | Purple Bud, Strawberry Cough       |
| 9  | AK-48, Skywalker Kush              |
| 10 | Pineapple Express, Blue Hash       |
| 11 | 818 Headband aka Sour Kush, Ice    |
| 12 | Liberty Haze, Chemdawg             |
| 13 | Cinderella 99, White Widow         |
| 14 | Gorilla Glue #4, Chocolope         |
| 15 | Power Africa Fast, Green Crack     |
| 16 | Tutankhamon, Laughing Buddha       |
| 17 | Moby Dick, Girl Scout Crack        |
| 18 | Chocolate Mint OG, Amnesia Haze    |
| 19 | Zombie Kush, Lemon Skunk           |
| 20 | Blueberry Headband, Super Skunk    |
|    | Mendocino Purple Kush              |
| 21 | Strawberry Banana,                 |
| 22 | Lemon Zkittle, LSD                 |
| 23 | Lemon Thai Kush                    |
|    |                                    |

## **REGULAR SEEDS**

57

|    | Mangolian Indica                 |
|----|----------------------------------|
| 25 | Old Time Indiana Bubble Gum      |
| 26 | AK-47, Jack Herer                |
| 27 | Vanilluna, Dark Shadow Haze      |
| 28 | Cannatonic, Mama Thai            |
| 29 | White Widow, Texada Timewarp     |
| 30 | Cinderella 99, Northern Lights   |
| 31 | Orient Express, DeadHead OG      |
|    | South African Kwazulu            |
| 32 | Grand Daddy Purple               |
| 33 | Frisco OG, Original Skunk #1     |
| 34 | Mazar-I-Sharif, Critical Mass    |
| 35 | Durban, Brazil Amazonia          |
| 36 | Guerrilla's Gusto, Aurora Indica |
| 37 | Big Bud, Sweet Tooth 3 BX-1      |
| 38 | Golden Tiger, Blueberry          |
| 39 | Neville's Haze, BC Pinewarp      |
|    | Bubble Gum                       |
| 40 | Mr Nice G13 x Hash Plant         |
| 41 | Peyote Purple, Grape Krush       |
| 42 | Mango Widow, G13 Haze            |
| 43 | Hash Plant                       |