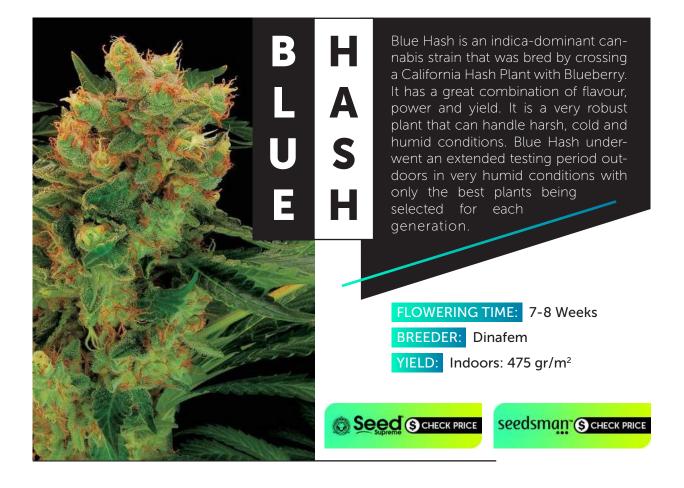

Shadow Haze      |
| 28 | Cannatonic, Mama Thai            |
| 29 | White Widow, Texada Timewarp     |
| 30 | Cinderella 99, Northern Lights   |
| 31 | Orient Express, DeadHead OG      |
|    | South African Kwazulu            |
| 32 | Grand Daddy Purple               |
| 33 | Frisco OG, Original Skunk #1     |
| 34 | Mazar-I-Sharif, Critical Mass    |
| 35 | Durban, Brazil Amazonia          |
| 36 | Guerrilla's Gusto, Aurora Indica |
| 37 | Big Bud, Sweet Tooth 3 BX-1      |
| 38 | Golden Tiger, Blueberry          |
| 39 | Neville's Haze, BC Pinewarp      |
|    | Bubble Gum                       |
| 40 | Mr Nice G13 x Hash Plant         |
| 41 | Peyote Purple, Grape Krush       |
| 42 | Mango Widow, G13 Haze            |
| 43 | Hash Plant                       |

































С

Н

Ε

Μ

D

A

W

Ĝ

Chemdawg is an indica-dominant marijuana strain that was originally grown from a seed in a particularly nice batch of bought weed. It is the parent strain from which both OG Kush and Sour Diesel were bred. Very high potency strain.Chemdawg is 60% indica, 40% sativa and is derived from the original Chem '91 clone grown from that bag of weed more than a quarter of a century ago. It puts out a fabulous display of colours which varies from yellow right through the spectrum to purple. Outdoors growers can get between 2 - 3 kilos each from plants that can grow to a height of more than 4 meters. Harvest will be by the beginning of October in northern latitudes. It has good moisture resistance.

## FLOWERING TIME: 9 Weeks BREEDER: Humboldt Seed Organization YIELD: I