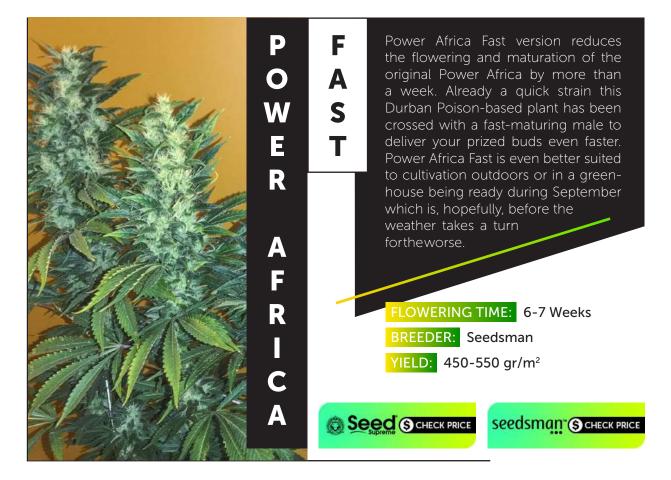

## FEMINIZED SEEDS

| 5  | Original Skunk #1,Blue Dream       |
|----|------------------------------------|
| 6  | Original Sour Diesel, Gorilla Bomb |
| 7  | Diesel, Afghani #1                 |
| 8  | Purple Bud, Strawberry Cough       |
| 9  | AK-48, Skywalker Kush              |
| 10 | Pineapple Express, Blue Hash       |
| 11 | 818 Headband aka Sour Kush, Ice    |
| 12 | Liberty Haze, Chemdawg             |
| 13 | Cinderella 99, White Widow         |
| 14 | Gorilla Glue #4, Chocolope         |
| 15 | Power Africa Fast, Green Crack     |
| 16 | Tutankhamon, Laughing Buddha       |
| 17 | Moby Dick, Girl Scout Crack        |
| 18 | Chocolate Mint OG, Amnesia Haze    |
| 19 | Zombie Kush, Lemon Skunk           |
| 20 | Blueberry Headband, Super Skunk    |
|    | Mendocino Purple Kush              |
| 21 | Strawberry Banana,                 |
| 22 | Lemon Zkittle, LSD                 |
| 23 | Lemon Thai Kush                    |
|    |                                    |