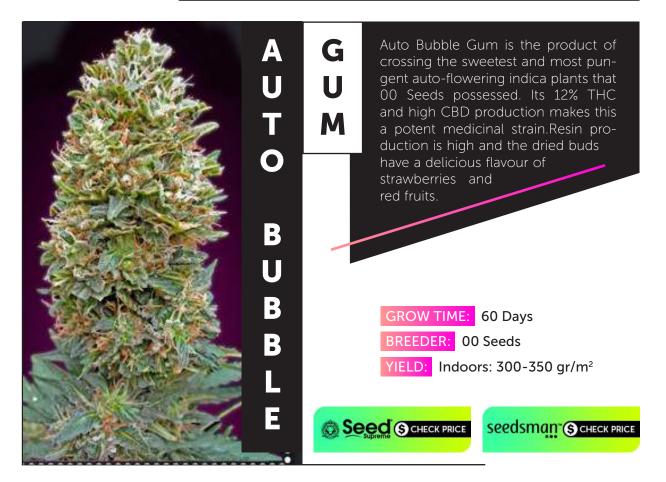

## AUTOFLOWERING SEEDS

|            | Auto Northern Lights       |
|------------|----------------------------|
| 45         | Gorilla Glue Autoflowering |
|            | Dark Devil Auto            |
| 46         | Copacabana Superauto       |
|            | Auto Swiss Cheese          |
| 47         | Lowryder #2                |
|            | Girl Scout Cookies Auto    |
| 48         | Auto Chocolate Skunk       |
|            | Auto Blueberry 420         |
| 49         | Purple Mazar               |
|            | Auto Sweet Soma            |
| 50         |                            |
|            | Auto Amnesia Ganja Haze    |
| 51         | Auto Lemon OG Haze         |
|            | Auto Pineapple Express     |
| 52         | El Fuego Auto              |
|            | Auto Bubble Gum            |
| 53         | Blue Dream 'Matic          |
| <b>F</b> 4 | Super Lemon Haze Auto      |
| 54         | Diesel Automatic           |
|            | Green Crack Autoflowering  |
| 55         | Black Cream Auto           |
| 56         | Sour Diesel Auto           |
| 56         | White Widow XXL Auto       |