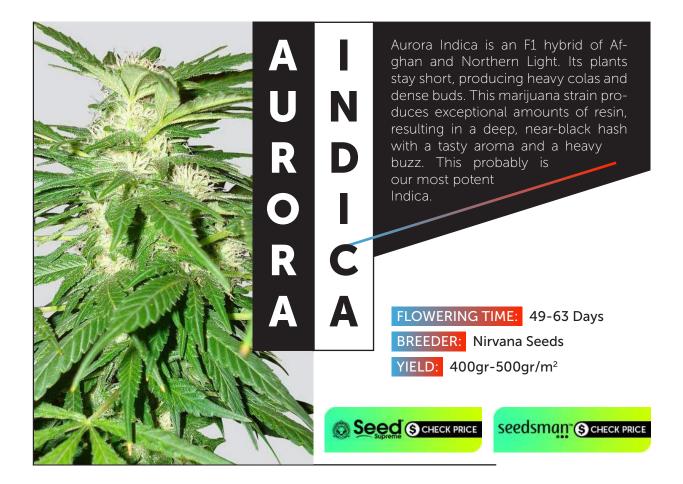

Chemdawg is an indica-dominant marijuana strain that was originally grown from a seed in a particularly nice batch of bought weed. It is the parent strain from which both OG Kush and Sour Diesel were bred. Very high potency strain.Chemdawg is 60% indica, 40% sativa and is derived from the original Chem '91 clone grown from that bag of weed more than a quarter of a century ago. It puts out a fabulous display of colours which varies from yellow right through the spectrum to purple. Outdoors growers can get between 2 - 3 kilos each from plants that can grow to a height of more than 4 meters. Harvest will be by the beginning of October in northern latitudes. It has good moisture resistance.