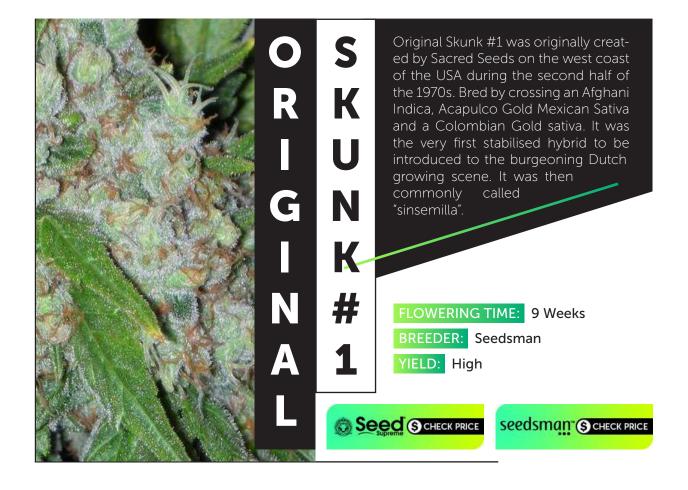

ency strain.Chemdawg is 60% indica, 40% sativa and is derived from the original Chem '91 clone grown from that bag of weed more than a quarter of a century ago. It puts out a fabulous display of colours which varies from yellow right through the spectrum to purple. Outdoors growers can get between 2 - 3 kilos each from plants that can grow to a height of more than 4 meters. Harvest will be by the beginning of October in northern latitudes. It has good moisture resistance.

## FLOWERING TIME: 9 Weeks BREEDER: Humboldt Seed Organization YIELD: Indoors: 350-525 gr/m<sup>2</sup> Outdoors: 2-3 kg/plant

Seed SCHECK PRICE

Seedsman S CHECK PRICE









#### FEMINIZED SEEDS 15









#### FEMINIZED SEEDS 17





































#### REGULAR SEEDS 27









































## REGULAR SEEDS 37