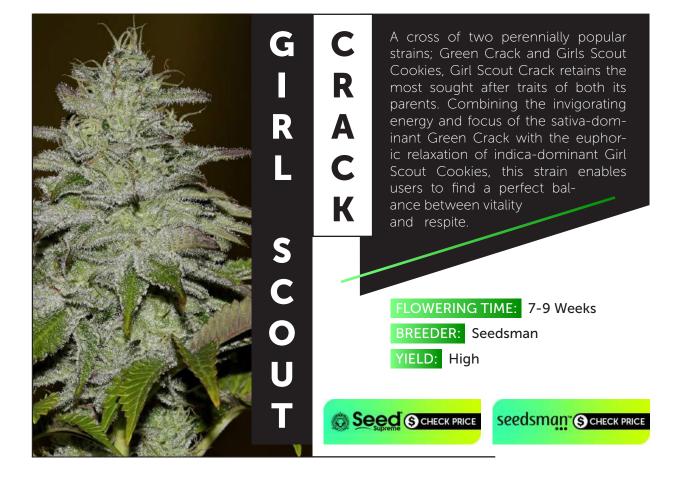

## FEMINIZED SEEDS

| 5  | Original Skunk #1,Blue Dream       |
|----|------------------------------------|
| 6  | Original Sour Diesel, Gorilla Bomb |
| 7  | Diesel, Afghani #1                 |
| 8  | Purple Bud, Strawberry Cough       |
| 9  | AK-48, Skywalker Kush              |
| 10 | Pineapple Express, Blue Hash       |
| 11 | 818 Headband aka Sour Kush, Ice    |
| 12 | Liberty Haze, Chemdawg             |
| 13 | Cinderella 99, White Widow         |
| 14 | Gorilla Glue #4, Chocolope         |
| 15 | Power Africa Fast, Green Crack     |
| 16 | Tutankhamon, Laughing Buddha       |
| 17 | Moby Dick, Girl Scout Crack        |
| 18 | Chocolate Mint OG, Amnesia Haze    |
| 19 | Zombie Kush, Lemon Skunk           |
| 20 | Blueberry Headband, Super Skunk    |
|    | Mendocino Purple Kush              |
| 21 | Strawberry Banana,                 |
| 22 | Lemon Zkittle, LSD                 |
| 23 | Lemon Thai Kush                    |
|    |                                    |