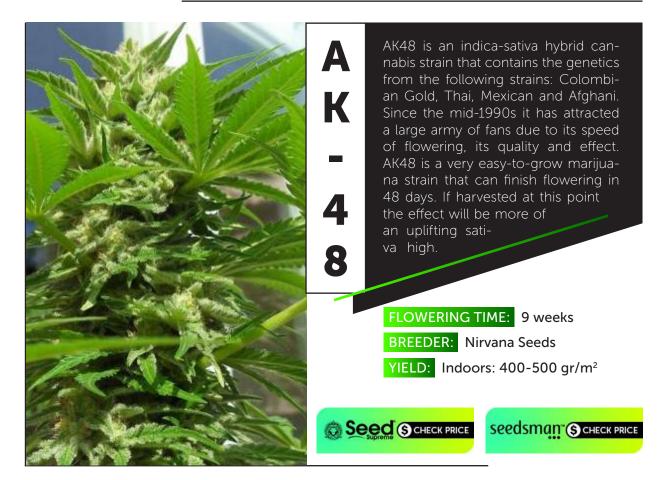

Dark Shadow Haze      |
| 28 | Cannatonic, Mama Thai            |
| 29 | White Widow, Texada Timewarp     |
| 30 | Cinderella 99, Northern Lights   |
| 31 | Orient Express, DeadHead OG      |
|    | South African Kwazulu            |
| 32 | Grand Daddy Purple               |
| 33 | Frisco OG, Original Skunk #1     |
| 34 | Mazar-I-Sharif, Critical Mass    |
| 35 | Durban, Brazil Amazonia          |
| 36 | Guerrilla's Gusto, Aurora Indica |
| 37 | Big Bud, Sweet Tooth 3 BX-1      |
| 38 | Golden Tiger, Blueberry          |
| 39 | Neville's Haze, BC Pinewarp      |
|    | Bubble Gum                       |
| 40 | Mr Nice G13 x Hash Plant         |
| 41 | Peyote Purple, Grape Krush       |
| 42 | Mango Widow, G13 Haze            |
| 43 | Hash Plant                       |

































С

Н

Ε

Μ

D

A

W

Ĝ

Chemdawg is an indica-dominant marijuana strain that was originally grown from a seed in a particularly nice batch of bought weed. It is the parent strain from which both OG Kush and Sour Diesel were bred. Very high potency strain.Chemdawg is 60% indica, 40% sativa and is derived from the original Chem '91 clone grown from that bag of weed more than a quarter of a century ago. It puts out a fabulous display of colours which varies from yellow right through the spectrum to purple. Outdoors growers can get between 2 - 3 kilos each from plants that can grow to a height of more than 4 meters. Harvest will be by the beginning of October in northern latitudes. It has good moisture resistance.

## FLOWERING TIME: 9 Weeks BREEDER: Humboldt Seed Organization YI