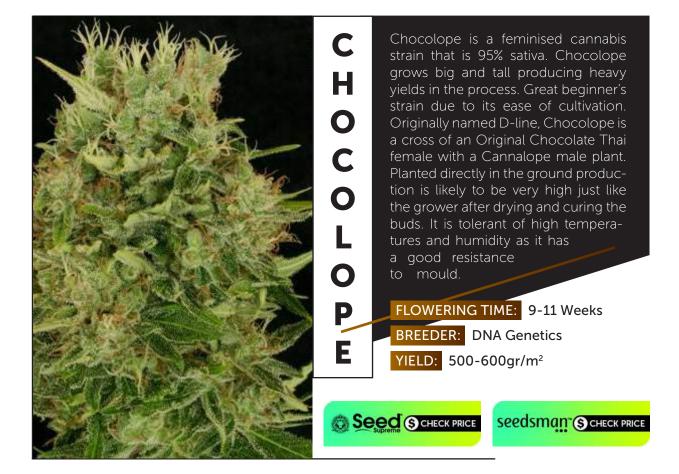

## FEMINIZED SEEDS

| 5  | Original Skunk #1,Blue Dream       |
|----|------------------------------------|
| 6  | Original Sour Diesel, Gorilla Bomb |
| 7  | Diesel, Afghani #1                 |
| 8  | Purple Bud, Strawberry Cough       |
| 9  | AK-48, Skywalker Kush              |
| 10 | Pineapple Express, Blue Hash       |
| 11 | 818 Headband aka Sour Kush, Ice    |
| 12 | Liberty Haze, Chemdawg             |
| 13 | Cinderella 99, White Widow         |
| 14 | Gorilla Glue #4, Chocolope         |
| 15 | Power Africa Fast, Green Crack     |
| 16 | Tutankhamon, Laughing Buddha       |
| 17 | Moby Dick, Girl Scout Crack        |
| 18 | Chocolate Mint OG, Amnesia Haze    |
| 19 | Zombie Kush, Lemon Skunk           |
| 20 | Blueberry Headband, Super Skunk    |
|    | Mendocino Purple Kush              |
| 21 | Strawberry Banana,                 |
| 22 | Lemon Zkittle, LSD                 |
| 23 | Lemon Thai Kush                    |
|    |                                    |