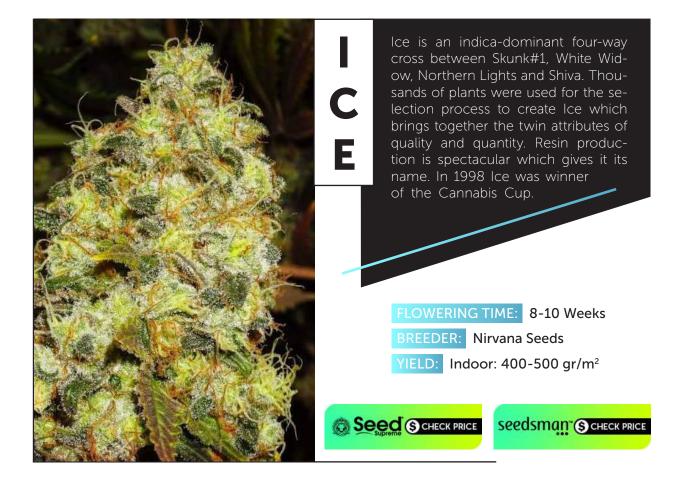

## FEMINIZED SEEDS

| 5  | Original Skunk #1,Blue Dream       |
|----|------------------------------------|
| 6  | Original Sour Diesel, Gorilla Bomb |
| 7  | Diesel, Afghani #1                 |
| 8  | Purple Bud, Strawberry Cough       |
| 9  | AK-48, Skywalker Kush              |
| 10 | Pineapple Express, Blue Hash       |
| 11 | 818 Headband aka Sour Kush, Ice    |
| 12 | Liberty Haze, Chemdawg             |
| 13 | Cinderella 99, White Widow         |
| 14 | Gorilla Glue #4, Chocolope         |
| 15 | Power Africa Fast, Green Crack     |
| 16 | Tutankhamon, Laughing Buddha       |
| 17 | Moby Dick, Girl Scout Crack        |
| 18 | Chocolate Mint OG, Amnesia Haze    |
| 19 | Zombie Kush, Lemon Skunk           |
| 20 | Blueberry Headband, Super Skunk    |
|    | Mendocino Purple Kush              |
| 21 | Strawberry Banana,                 |
| 22 | Lemon Zkittle, LSD                 |
| 23 | Lemon Thai Kush                    |
|    |                                    |