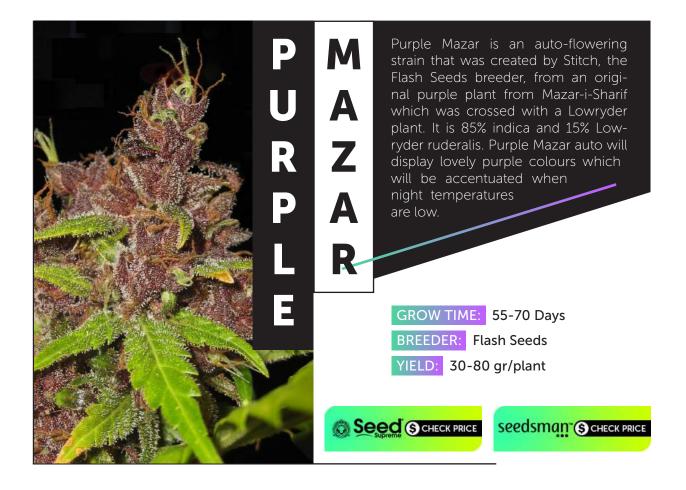

## AUTOFLOWERING SEEDS

|            | Auto Northern Lights       |
|------------|----------------------------|
| 45         | Gorilla Glue Autoflowering |
|            | Dark Devil Auto            |
| 46         | Copacabana Superauto       |
|            | Auto Swiss Cheese          |
| 47         | Lowryder #2                |
|            | Girl Scout Cookies Auto    |
| 48         | Auto Chocolate Skunk       |
|            | Auto Blueberry 420         |
| 49         | Purple Mazar               |
|            | Auto Sweet Soma            |
| 50         |                            |
|            | Auto Amnesia Ganja Haze    |
| 51         | Auto Lemon OG Haze         |
|            | Auto Pineapple Express     |
| 52         | El Fuego Auto              |
|            | Auto Bubble Gum            |
| 53         | Blue Dream 'Matic          |
| <b>F</b> 4 | Super Lemon Haze Auto      |
| 54         | Diesel Automatic           |
|            | Green Crack Autoflowering  |
| 55         | Black Cream Auto           |
| 56         | Sour Diesel Auto           |
| 56         | White Widow XXL Auto       |