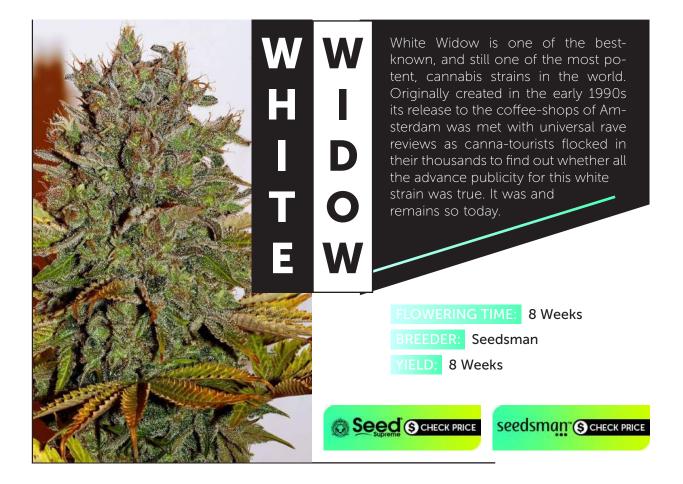

## FEMINIZED SEEDS

| 5  | Original Skunk #1,Blue Dream       |
|----|------------------------------------|
| 6  | Original Sour Diesel, Gorilla Bomb |
| 7  | Diesel, Afghani #1                 |
| 8  | Purple Bud, Strawberry Cough       |
| 9  | AK-48, Skywalker Kush              |
| 10 | Pineapple Express, Blue Hash       |
| 11 | 818 Headband aka Sour Kush, Ice    |
| 12 | Liberty Haze, Chemdawg             |
| 13 | Cinderella 99, White Widow         |
| 14 | Gorilla Glue #4, Chocolope         |
| 15 | Power Africa Fast, Green Crack     |
| 16 | Tutankhamon, Laughing Buddha       |
| 17 | Moby Dick, Girl Scout Crack        |
| 18 | Chocolate Mint OG, Amnesia Haze    |
| 19 | Zombie Kush, Lemon Skunk           |
| 20 | Blueberry Headband, Super Skunk    |
|    | Mendocino Purple Kush              |
| 21 | Strawberry Banana,                 |
| 22 | Lemon Zkittle, LSD                 |
| 23 | Lemon Thai Kush                    |
|    |                                    |