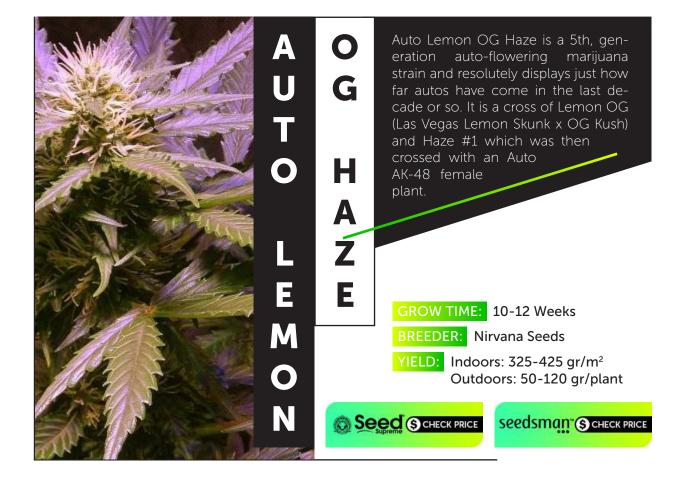

## AUTOFLOWERING SEEDS

|            | Auto Northern Lights       |
|------------|----------------------------|
| 45         | Gorilla Glue Autoflowering |
|            | Dark Devil Auto            |
| 46         | Copacabana Superauto       |
|            | Auto Swiss Cheese          |
| 47         | Lowryder #2                |
|            | Girl Scout Cookies Auto    |
| 48         | Auto Chocolate Skunk       |
|            | Auto Blueberry 420         |
| 49         | Purple Mazar               |
|            | Auto Sweet Soma            |
| 50         |                            |
|            | Auto Amnesia Ganja Haze    |
| 51         | Auto Lemon OG Haze         |
|            | Auto Pineapple Express     |
| 52         | El Fuego Auto              |
|            | Auto Bubble Gum            |
| 53         | Blue Dream 'Matic          |
| <b>F</b> 4 | Super Lemon Haze Auto      |
| 54         | Diesel Automatic           |
|            | Green Crack Autoflowering  |
| 55         | Black Cream Auto           |
| 56         | Sour Diesel Auto           |
| 56         | White Widow XXL Auto       |