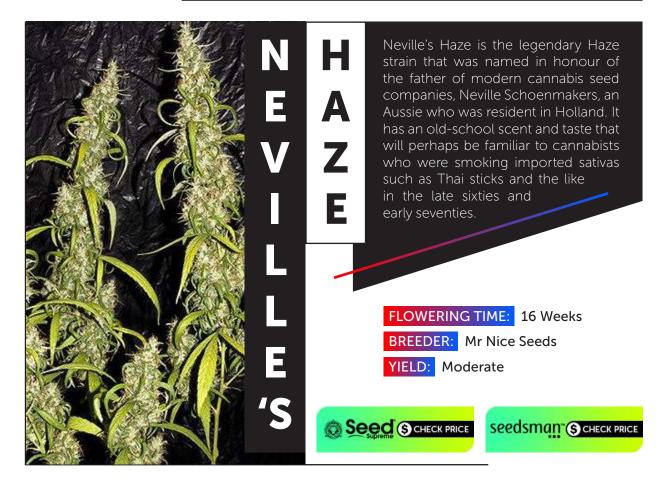

iva and is derived from the original Chem '91 clone grown from that bag of weed more than a quarter of a century ago. It puts out a fabulous display of colours which varies from yellow right through the spectrum to purple. Outdoors growers can get between 2 - 3 kilos each from plants that can grow to a height of more than 4 meters. Harvest will be by the beginning of October in northern latitudes. It has good moisture resistance.

## FLOWERING TIME: 9 Weeks BREEDER: Humboldt Seed Organization YIELD: Indoors: 350-525 gr/m<sup>2</sup> Outdoors: 2-3 kg/plant

Seed SCHECK PRICE

Seedsman S CHECK PRICE









#### FEMINIZED SEEDS 15









#### FEMINIZED SEEDS 17





































#### REGULAR SEEDS 27









































## REGULAR SEEDS 37