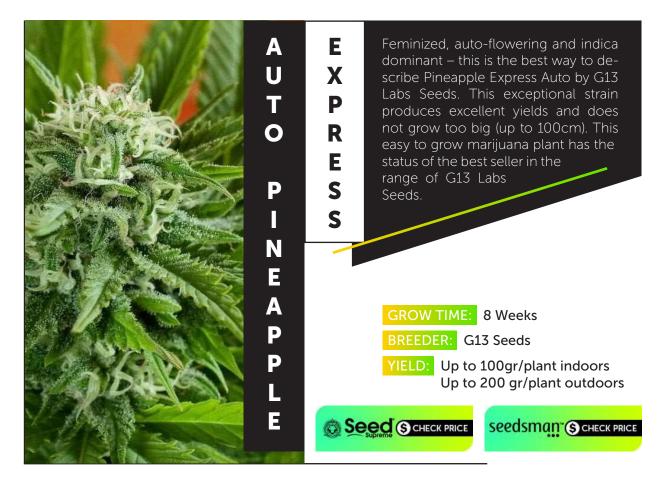

## AUTOFLOWERING SEEDS

|            | Auto Northern Lights       |
|------------|----------------------------|
| 45         | Gorilla Glue Autoflowering |
|            | Dark Devil Auto            |
| 46         | Copacabana Superauto       |
|            | Auto Swiss Cheese          |
| 47         | Lowryder #2                |
|            | Girl Scout Cookies Auto    |
| 48         | Auto Chocolate Skunk       |
|            | Auto Blueberry 420         |
| 49         | Purple Mazar               |
|            | Auto Sweet Soma            |
| 50         |                            |
|            | Auto Amnesia Ganja Haze    |
| 51         | Auto Lemon OG Haze         |
|            | Auto Pineapple Express     |
| 52         | El Fuego Auto              |
|            | Auto Bubble Gum            |
| 53         | Blue Dream 'Matic          |
| <b>F</b> 4 | Super Lemon Haze Auto      |
| 54         | Diesel Automatic           |
|            | Green Crack Autoflowering  |
| 55         | Black Cream Auto           |
| 56         | Sour Diesel Auto           |
| 56         | White Widow XXL Auto       |