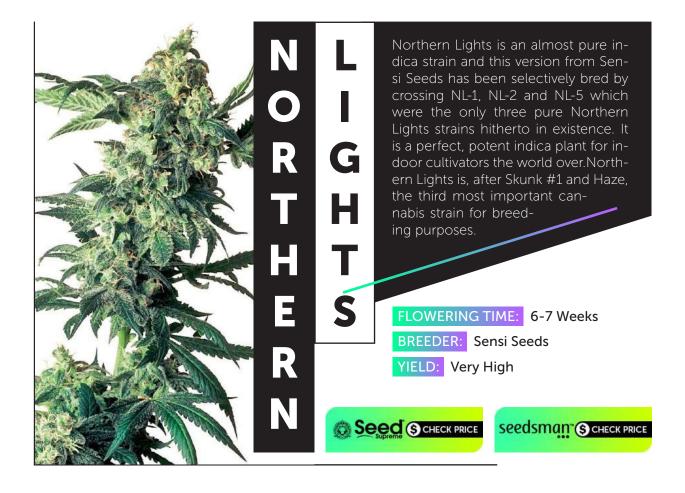

## **REGULAR SEEDS**

57

|    | Mangolian Indica                 |
|----|----------------------------------|
| 25 | Old Time Indiana Bubble Gum      |
| 26 | AK-47, Jack Herer                |
| 27 | Vanilluna, Dark Shadow Haze      |
| 28 | Cannatonic, Mama Thai            |
| 29 | White Widow, Texada Timewarp     |
| 30 | Cinderella 99, Northern Lights   |
| 31 | Orient Express, DeadHead OG      |
|    | South African Kwazulu            |
| 32 | Grand Daddy Purple               |
| 33 | Frisco OG, Original Skunk #1     |
| 34 | Mazar-I-Sharif, Critical Mass    |
| 35 | Durban, Brazil Amazonia          |
| 36 | Guerrilla's Gusto, Aurora Indica |
| 37 | Big Bud, Sweet Tooth 3 BX-1      |
| 38 | Golden Tiger, Blueberry          |
| 39 | Neville's Haze, BC Pinewarp      |
|    | Bubble Gum                       |
| 40 | Mr Nice G13 x Hash Plant         |
| 41 | Peyote Purple, Grape Krush       |
| 42 | Mango Widow, G13 Haze            |
| 43 | Hash Plant                       |