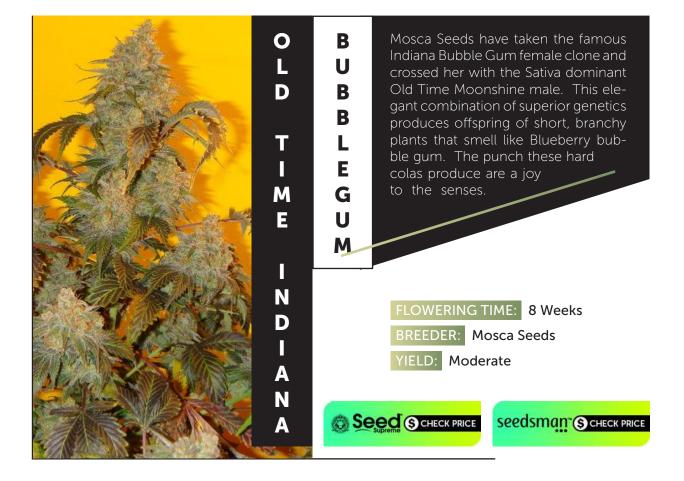

## **REGULAR SEEDS**

57

|    | Mangolian Indica                 |
|----|----------------------------------|
| 25 | Old Time Indiana Bubble Gum      |
| 26 | AK-47, Jack Herer                |
| 27 | Vanilluna, Dark Shadow Haze      |
| 28 | Cannatonic, Mama Thai            |
| 29 | White Widow, Texada Timewarp     |
| 30 | Cinderella 99, Northern Lights   |
| 31 | Orient Express, DeadHead OG      |
|    | South African Kwazulu            |
| 32 | Grand Daddy Purple               |
| 33 | Frisco OG, Original Skunk #1     |
| 34 | Mazar-I-Sharif, Critical Mass    |
| 35 | Durban, Brazil Amazonia          |
| 36 | Guerrilla's Gusto, Aurora Indica |
| 37 | Big Bud, Sweet Tooth 3 BX-1      |
| 38 | Golden Tiger, Blueberry          |
| 39 | Neville's Haze, BC Pinewarp      |
|    | Bubble Gum                       |
| 40 | Mr Nice G13 x Hash Plant         |
| 41 | Peyote Purple, Grape Krush       |
| 42 | Mango Widow, G13 Haze            |
| 43 | Hash Plant                       |