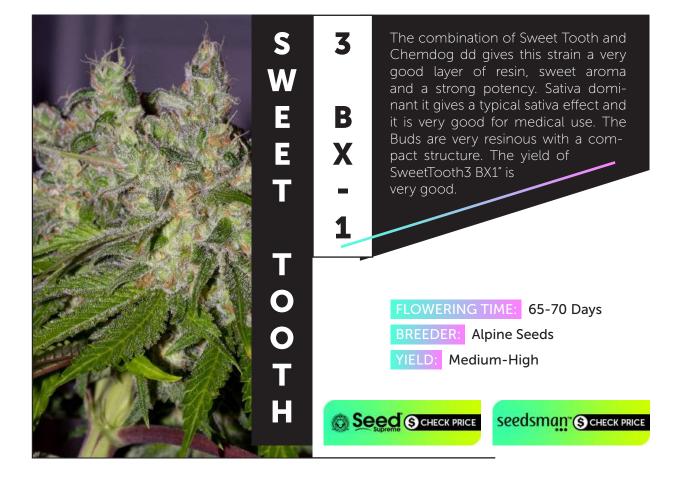

0% sativa and is derived from the original Chem '91 clone grown from that bag of weed more than a quarter of a century ago. It puts out a fabulous display of colours which varies from yellow right through the spectrum to purple. Outdoors growers can get between 2 - 3 kilos each from plants that can grow to a height of more than 4 meters. Harvest will be by the beginning of October in northern latitudes. It has good moisture resistance.

## FLOWERING TIME: 9 Weeks BREEDER: Humboldt Seed Organization YIELD: Indoors: 350-525 gr/m<sup>2</sup> Outdoors: 2-3 kg/plant

Seed SCHECK PRICE

Seedsman S CHECK PRICE









#### FEMINIZED SEEDS 15









#### FEMINIZED SEEDS 17





































#### REGULAR SEEDS 27









































## REGULAR SEEDS 37