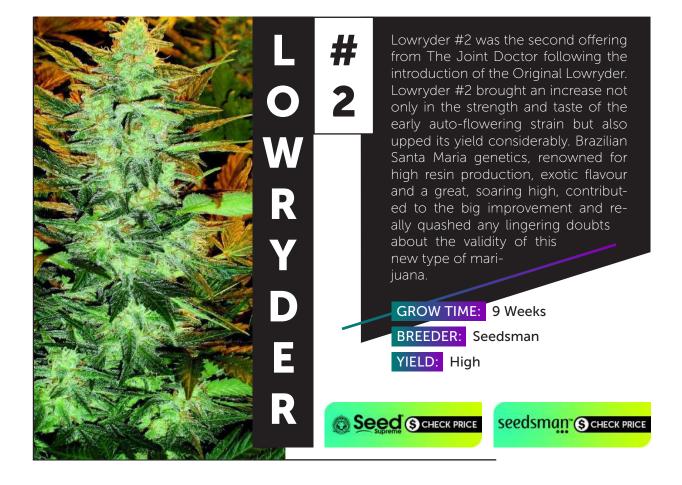

## AUTOFLOWERING SEEDS

|            | Auto Northern Lights       |
|------------|----------------------------|
| 45         | Gorilla Glue Autoflowering |
|            | Dark Devil Auto            |
| 46         | Copacabana Superauto       |
|            | Auto Swiss Cheese          |
| 47         | Lowryder #2                |
|            | Girl Scout Cookies Auto    |
| 48         | Auto Chocolate Skunk       |
|            | Auto Blueberry 420         |
| 49         | Purple Mazar               |
|            | Auto Sweet Soma            |
| 50         |                            |
|            | Auto Amnesia Ganja Haze    |
| 51         | Auto Lemon OG Haze         |
|            | Auto Pineapple Express     |
| 52         | El Fuego Auto              |
|            | Auto Bubble Gum            |
| 53         | Blue Dream 'Matic          |
| <b>F</b> 4 | Super Lemon Haze Auto      |
| 54         | Diesel Automatic           |
|            | Green Crack Autoflowering  |
| 55         | Black Cream Auto           |
| 56         | Sour Diesel Auto           |
| 56         | White Widow XXL Auto       |