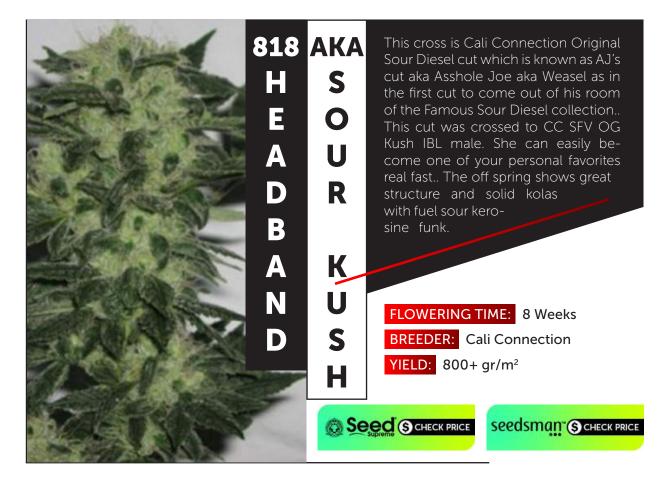

## FEMINIZED SEEDS

| 5  | Original Skunk #1,Blue Dream       |
|----|------------------------------------|
| 6  | Original Sour Diesel, Gorilla Bomb |
| 7  | Diesel, Afghani #1                 |
| 8  | Purple Bud, Strawberry Cough       |
| 9  | AK-48, Skywalker Kush              |
| 10 | Pineapple Express, Blue Hash       |
| 11 | 818 Headband aka Sour Kush, Ice    |
| 12 | Liberty Haze, Chemdawg             |
| 13 | Cinderella 99, White Widow         |
| 14 | Gorilla Glue #4, Chocolope         |
| 15 | Power Africa Fast, Green Crack     |
| 16 | Tutankhamon, Laughing Buddha       |
| 17 | Moby Dick, Girl Scout Crack        |
| 18 | Chocolate Mint OG, Amnesia Haze    |
| 19 | Zombie Kush, Lemon Skunk           |
| 20 | Blueberry Headband, Super Skunk    |
|    | Mendocino Purple Kush              |
| 21 | Strawberry Banana,                 |
| 22 | Lemon Zkittle, LSD                 |
| 23 | Lemon Thai Kush                    |
|    |                                    |