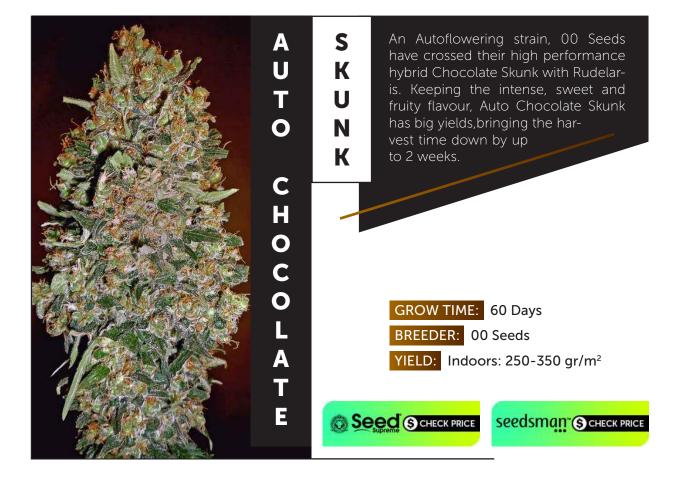

## AUTOFLOWERING SEEDS

|            | Auto Northern Lights       |
|------------|----------------------------|
| 45         | Gorilla Glue Autoflowering |
|            | Dark Devil Auto            |
| 46         | Copacabana Superauto       |
|            | Auto Swiss Cheese          |
| 47         | Lowryder #2                |
|            | Girl Scout Cookies Auto    |
| 48         | Auto Chocolate Skunk       |
|            | Auto Blueberry 420         |
| 49         | Purple Mazar               |
|            | Auto Sweet Soma            |
| 50         |                            |
|            | Auto Amnesia Ganja Haze    |
| 51         | Auto Lemon OG Haze         |
|            | Auto Pineapple Express     |
| 52         | El Fuego Auto              |
|            | Auto Bubble Gum            |
| 53         | Blue Dream 'Matic          |
| <b>F</b> 4 | Super Lemon Haze Auto      |
| 54         | Diesel Automatic           |
|            | Green Crack Autoflowering  |
| 55         | Black Cream Auto           |
| 56         | Sour Diesel Auto           |
| 56         | White Widow XXL Auto       |