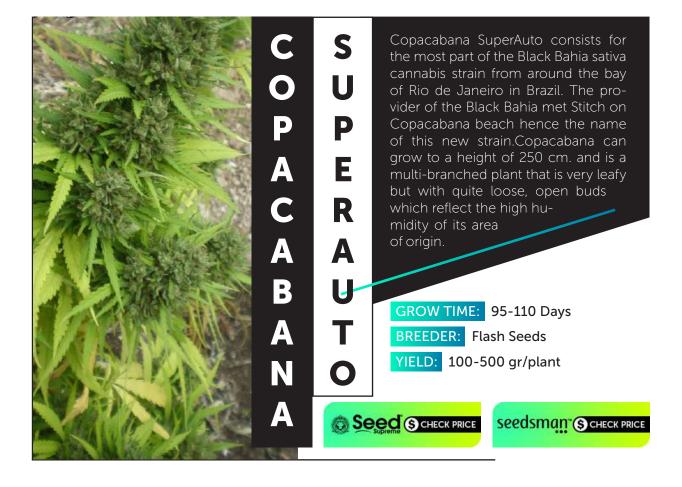

## AUTOFLOWERING SEEDS

|            | Auto Northern Lights       |
|------------|----------------------------|
| 45         | Gorilla Glue Autoflowering |
|            | Dark Devil Auto            |
| 46         | Copacabana Superauto       |
|            | Auto Swiss Cheese          |
| 47         | Lowryder #2                |
|            | Girl Scout Cookies Auto    |
| 48         | Auto Chocolate Skunk       |
|            | Auto Blueberry 420         |
| 49         | Purple Mazar               |
|            | Auto Sweet Soma            |
| 50         |                            |
|            | Auto Amnesia Ganja Haze    |
| 51         | Auto Lemon OG Haze         |
|            | Auto Pineapple Express     |
| 52         | El Fuego Auto              |
|            | Auto Bubble Gum            |
| 53         | Blue Dream 'Matic          |
| <b>F</b> 4 | Super Lemon Haze Auto      |
| 54         | Diesel Automatic           |
|            | Green Crack Autoflowering  |
| 55         | Black Cream Auto           |
| 56         | Sour Diesel Auto           |
| 56         | White Widow XXL Auto       |