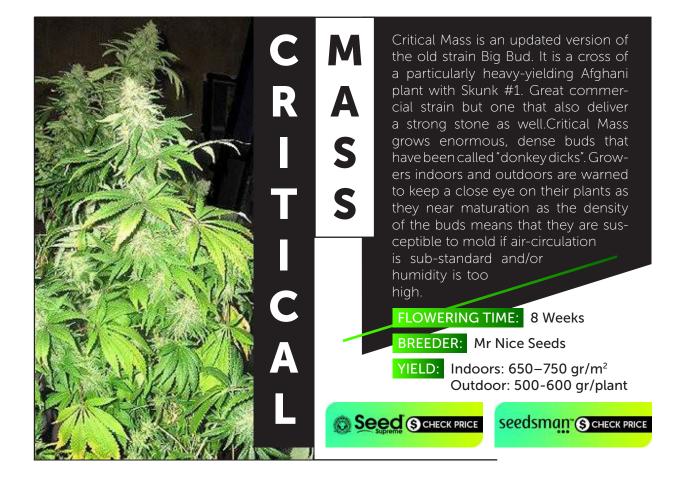

strain.Chemdawg is 60% indica, 40% sativa and is derived from the original Chem '91 clone grown from that bag of weed more than a quarter of a century ago. It puts out a fabulous display of colours which varies from yellow right through the spectrum to purple. Outdoors growers can get between 2 - 3 kilos each from plants that can grow to a height of more than 4 meters. Harvest will be by the beginning of October in northern latitudes. It has good moisture resistance.

## FLOWERING TIME: 9 Weeks BREEDER: Humboldt Seed Organization YIELD: Indoors: 350-525 gr/m<sup>2</sup> Outdoors: 2-3 kg/plant

Seed SCHECK PRICE

Seedsman S CHECK PRICE









#### FEMINIZED SEEDS 15









#### FEMINIZED SEEDS 17





































#### REGULAR SEEDS 27









































## REGULAR SEEDS 37