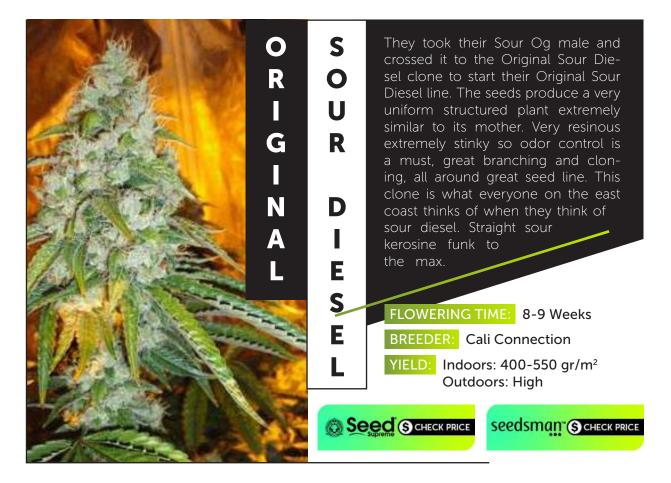

| Vanilluna, Dark Shadow Haze      |
| 28 | Cannatonic, Mama Thai            |
| 29 | White Widow, Texada Timewarp     |
| 30 | Cinderella 99, Northern Lights   |
| 31 | Orient Express, DeadHead OG      |
|    | South African Kwazulu            |
| 32 | Grand Daddy Purple               |
| 33 | Frisco OG, Original Skunk #1     |
| 34 | Mazar-I-Sharif, Critical Mass    |
| 35 | Durban, Brazil Amazonia          |
| 36 | Guerrilla's Gusto, Aurora Indica |
| 37 | Big Bud, Sweet Tooth 3 BX-1      |
| 38 | Golden Tiger, Blueberry          |
| 39 | Neville's Haze, BC Pinewarp      |
|    | Bubble Gum                       |
| 40 | Mr Nice G13 x Hash Plant         |
| 41 | Peyote Purple, Grape Krush       |
| 42 | Mango Widow, G13 Haze            |
| 43 | Hash Plant                       |

































С

Н

Ε

Μ

D

A

W

Ĝ

Chemdawg is an indica-dominant marijuana strain that was originally grown from a seed in a particularly nice batch of bought weed. It is the parent strain from which both OG Kush and Sour Diesel were bred. Very high potency strain.Chemdawg is 60% indica, 40% sativa and is derived from the original Chem '91 clone grown from that bag of weed more than a quarter of a century ago. It puts out a fabulous display of colours which varies from yellow right through the spectrum to purple. Outdoors growers can get between 2 - 3 kilos each from plants that can grow to a height of more than 4 meters. Harvest will be by the beginning of October in northern latitudes. It has good moisture resistance.

## FLOWERING TIME: 9 Weeks BREEDER: Humboldt Seed Org