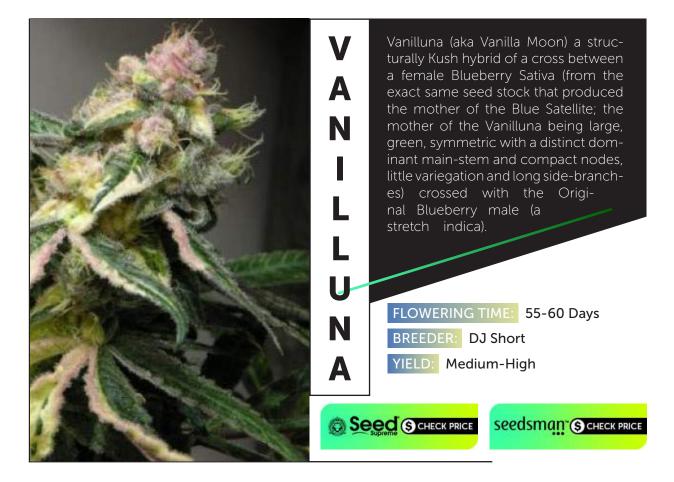

l were bred. Very high potency strain.Chemdawg is 60% indica, 40% sativa and is derived from the original Chem '91 clone grown from that bag of weed more than a quarter of a century ago. It puts out a fabulous display of colours which varies from yellow right through the spectrum to purple. Outdoors growers can get between 2 - 3 kilos each from plants that can grow to a height of more than 4 meters. Harvest will be by the beginning of October in northern latitudes. It has good moisture resistance.

## FLOWERING TIME: 9 Weeks BREEDER: Humboldt Seed Organization YIELD: Indoors: 350-525 gr/m<sup>2</sup> Outdoors: 2-3 kg/plant

Seed SCHECK PRICE

Seedsman S CHECK PRICE









#### FEMINIZED SEEDS 15









#### FEMINIZED SEEDS 17





































#### REGULAR SEEDS 27









































## REGULAR SEEDS 37