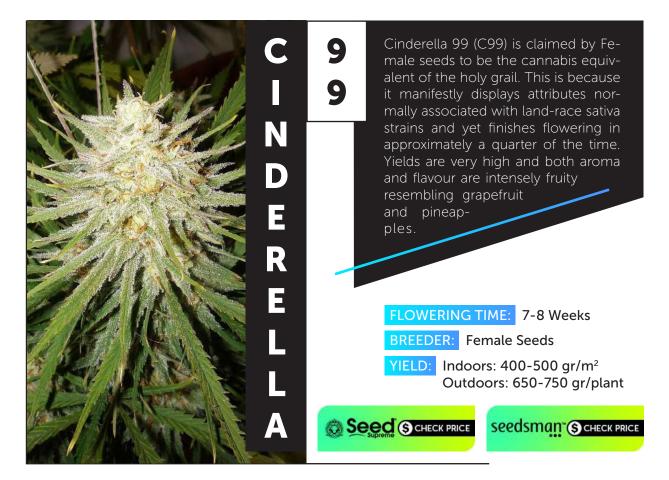

## FEMINIZED SEEDS

| 5  | Original Skunk #1,Blue Dream       |
|----|------------------------------------|
| 6  | Original Sour Diesel, Gorilla Bomb |
| 7  | Diesel, Afghani #1                 |
| 8  | Purple Bud, Strawberry Cough       |
| 9  | AK-48, Skywalker Kush              |
| 10 | Pineapple Express, Blue Hash       |
| 11 | 818 Headband aka Sour Kush, Ice    |
| 12 | Liberty Haze, Chemdawg             |
| 13 | Cinderella 99, White Widow         |
| 14 | Gorilla Glue #4, Chocolope         |
| 15 | Power Africa Fast, Green Crack     |
| 16 | Tutankhamon, Laughing Buddha       |
| 17 | Moby Dick, Girl Scout Crack        |
| 18 | Chocolate Mint OG, Amnesia Haze    |
| 19 | Zombie Kush, Lemon Skunk           |
| 20 | Blueberry Headband, Super Skunk    |
|    | Mendocino Purple Kush              |
| 21 | Strawberry Banana,                 |
| 22 | Lemon Zkittle, LSD                 |
| 23 | Lemon Thai Kush                    |
|    |                                    |