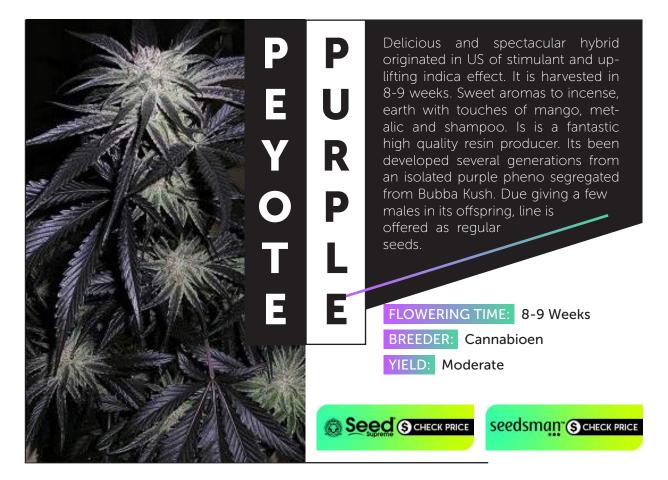

## **REGULAR SEEDS**

57

|    | Mangolian Indica                 |
|----|----------------------------------|
| 25 | Old Time Indiana Bubble Gum      |
| 26 | AK-47, Jack Herer                |
| 27 | Vanilluna, Dark Shadow Haze      |
| 28 | Cannatonic, Mama Thai            |
| 29 | White Widow, Texada Timewarp     |
| 30 | Cinderella 99, Northern Lights   |
| 31 | Orient Express, DeadHead OG      |
|    | South African Kwazulu            |
| 32 | Grand Daddy Purple               |
| 33 | Frisco OG, Original Skunk #1     |
| 34 | Mazar-I-Sharif, Critical Mass    |
| 35 | Durban, Brazil Amazonia          |
| 36 | Guerrilla's Gusto, Aurora Indica |
| 37 | Big Bud, Sweet Tooth 3 BX-1      |
| 38 | Golden Tiger, Blueberry          |
| 39 | Neville's Haze, BC Pinewarp      |
|    | Bubble Gum                       |
| 40 | Mr Nice G13 x Hash Plant         |
| 41 | Peyote Purple, Grape Krush       |
| 42 | Mango Widow, G13 Haze            |
| 43 | Hash Plant                       |