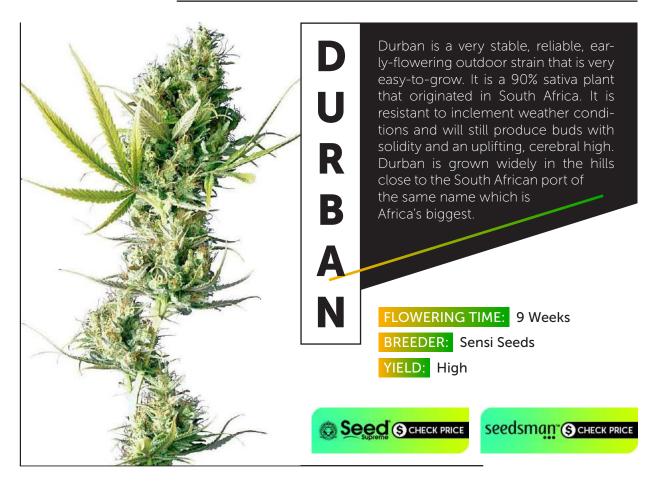

train.Chemdawg is 60% indica, 40% sativa and is derived from the original Chem '91 clone grown from that bag of weed more than a quarter of a century ago. It puts out a fabulous display of colours which varies from yellow right through the spectrum to purple. Outdoors growers can get between 2 - 3 kilos each from plants that can grow to a height of more than 4 meters. Harvest will be by the beginning of October in northern latitudes. It has good moisture resistance.

## FLOWERING TIME: 9 Weeks BREEDER: Humboldt Seed Organization YIELD: Indoors: 350-525 gr/m<sup>2</sup> Outdoors: 2-3 kg/plant

Seed SCHECK PRICE

Seedsman S CHECK PRICE









#### FEMINIZED SEEDS 15









#### FEMINIZED SEEDS 17





































#### REGULAR SEEDS 27









































## REGULAR SEEDS 37