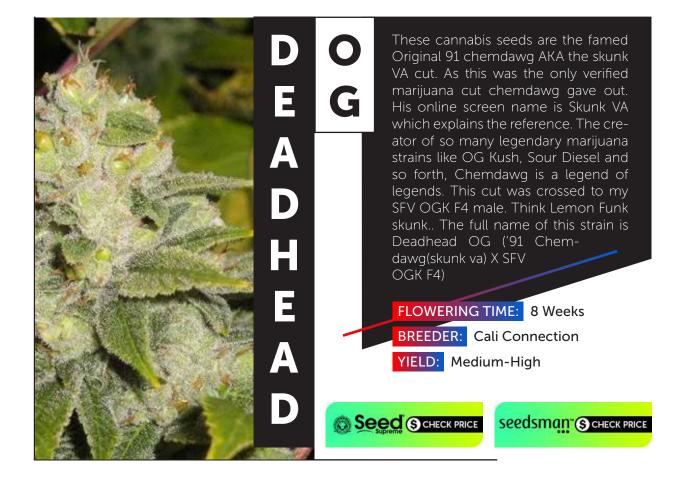

high potency strain.Chemdawg is 60% indica, 40% sativa and is derived from the original Chem '91 clone grown from that bag of weed more than a quarter of a century ago. It puts out a fabulous display of colours which varies from yellow right through the spectrum to purple. Outdoors growers can get between 2 - 3 kilos each from plants that can grow to a height of more than 4 meters. Harvest will be by the beginning of October in northern latitudes. It has good moisture resistance.

## FLOWERING TIME: 9 Weeks BREEDER: Humboldt Seed Organization YIELD: Indoors: 350-525 gr/m<sup>2</sup> Outdoors: 2-3 kg/plant

Seed SCHECK PRICE

Seedsman S CHECK PRICE









#### FEMINIZED SEEDS 15









#### FEMINIZED SEEDS 17





































#### REGULAR SEEDS 27









































## REGULAR SEEDS 37