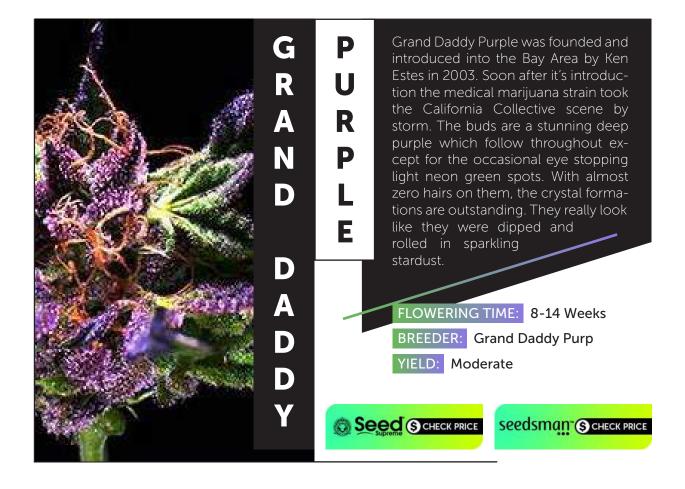

potency strain.Chemdawg is 60% indica, 40% sativa and is derived from the original Chem '91 clone grown from that bag of weed more than a quarter of a century ago. It puts out a fabulous display of colours which varies from yellow right through the spectrum to purple. Outdoors growers can get between 2 - 3 kilos each from plants that can grow to a height of more than 4 meters. Harvest will be by the beginning of October in northern latitudes. It has good moisture resistance.

## FLOWERING TIME: 9 Weeks BREEDER: Humboldt Seed Organization YIELD: Indoors: 350-525 gr/m<sup>2</sup> Outdoors: 2-3 kg/plant

Seed SCHECK PRICE

Seedsman S CHECK PRICE









#### FEMINIZED SEEDS 15









#### FEMINIZED SEEDS 17





































#### REGULAR SEEDS 27









































## REGULAR SEEDS 37