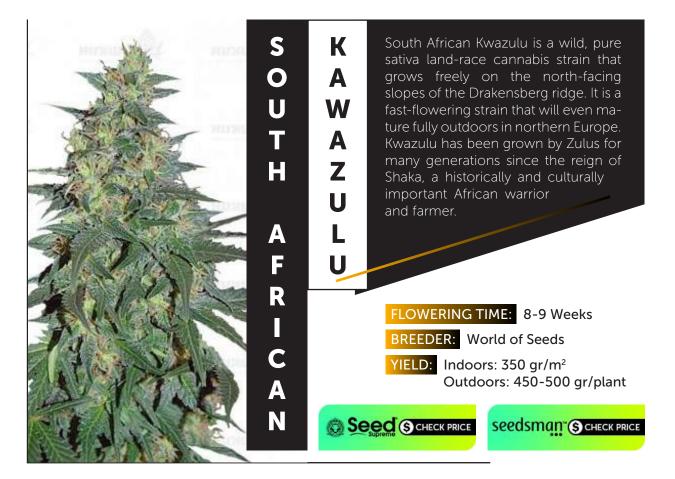

gh potency strain.Chemdawg is 60% indica, 40% sativa and is derived from the original Chem '91 clone grown from that bag of weed more than a quarter of a century ago. It puts out a fabulous display of colours which varies from yellow right through the spectrum to purple. Outdoors growers can get between 2 - 3 kilos each from plants that can grow to a height of more than 4 meters. Harvest will be by the beginning of October in northern latitudes. It has good moisture resistance.

## FLOWERING TIME: 9 Weeks BREEDER: Humboldt Seed Organization YIELD: Indoors: 350-525 gr/m<sup>2</sup> Outdoors: 2-3 kg/plant

Seed SCHECK PRICE

Seedsman S CHECK PRICE









#### FEMINIZED SEEDS 15









#### FEMINIZED SEEDS 17





































#### REGULAR SEEDS 27









































## REGULAR SEEDS 37