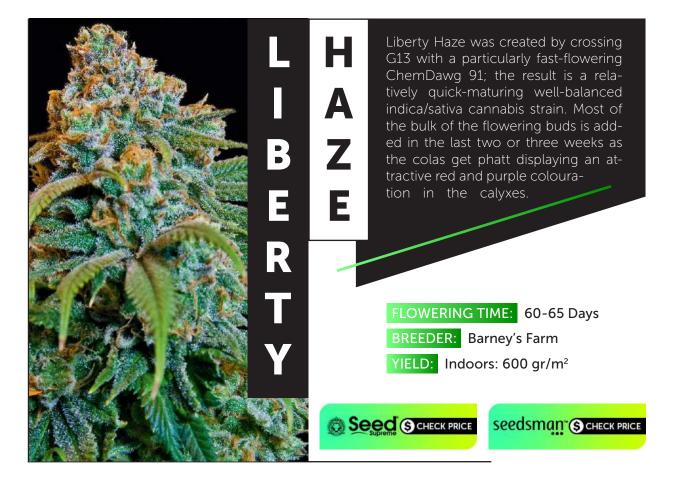

## FEMINIZED SEEDS

| 5  | Original Skunk #1,Blue Dream       |
|----|------------------------------------|
| 6  | Original Sour Diesel, Gorilla Bomb |
| 7  | Diesel, Afghani #1                 |
| 8  | Purple Bud, Strawberry Cough       |
| 9  | AK-48, Skywalker Kush              |
| 10 | Pineapple Express, Blue Hash       |
| 11 | 818 Headband aka Sour Kush, Ice    |
| 12 | Liberty Haze, Chemdawg             |
| 13 | Cinderella 99, White Widow         |
| 14 | Gorilla Glue #4, Chocolope         |
| 15 | Power Africa Fast, Green Crack     |
| 16 | Tutankhamon, Laughing Buddha       |
| 17 | Moby Dick, Girl Scout Crack        |
| 18 | Chocolate Mint OG, Amnesia Haze    |
| 19 | Zombie Kush, Lemon Skunk           |
| 20 | Blueberry Headband, Super Skunk    |
|    | Mendocino Purple Kush              |
| 21 | Strawberry Banana,                 |
| 22 | Lemon Zkittle, LSD                 |
| 23 | Lemon Thai Kush                    |
|    |                                    |