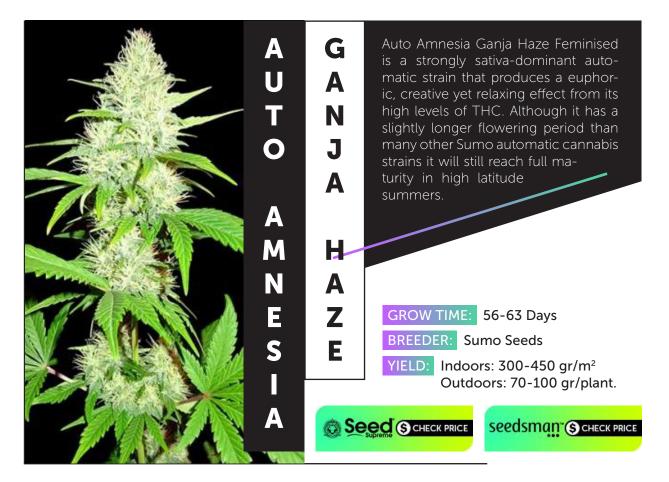

## AUTOFLOWERING SEEDS

|            | Auto Northern Lights       |
|------------|----------------------------|
| 45         | Gorilla Glue Autoflowering |
|            | Dark Devil Auto            |
| 46         | Copacabana Superauto       |
|            | Auto Swiss Cheese          |
| 47         | Lowryder #2                |
|            | Girl Scout Cookies Auto    |
| 48         | Auto Chocolate Skunk       |
|            | Auto Blueberry 420         |
| 49         | Purple Mazar               |
|            | Auto Sweet Soma            |
| 50         |                            |
|            | Auto Amnesia Ganja Haze    |
| 51         | Auto Lemon OG Haze         |
|            | Auto Pineapple Express     |
| 52         | El Fuego Auto              |
|            | Auto Bubble Gum            |
| 53         | Blue Dream 'Matic          |
| <b>F</b> 4 | Super Lemon Haze Auto      |
| 54         | Diesel Automatic           |
|            | Green Crack Autoflowering  |
| 55         | Black Cream Auto           |
| 56         | Sour Diesel Auto           |
| 56         | White Widow XXL Auto       |