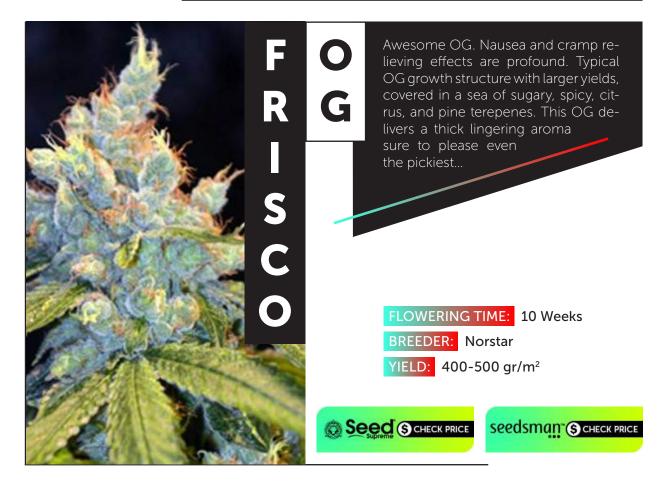

otency strain.Chemdawg is 60% indica, 40% sativa and is derived from the original Chem '91 clone grown from that bag of weed more than a quarter of a century ago. It puts out a fabulous display of colours which varies from yellow right through the spectrum to purple. Outdoors growers can get between 2 - 3 kilos each from plants that can grow to a height of more than 4 meters. Harvest will be by the beginning of October in northern latitudes. It has good moisture resistance.

## FLOWERING TIME: 9 Weeks BREEDER: Humboldt Seed Organization YIELD: Indoors: 350-525 gr/m<sup>2</sup> Outdoors: 2-3 kg/plant

Seed SCHECK PRICE

Seedsman S CHECK PRICE









#### FEMINIZED SEEDS 15









#### FEMINIZED SEEDS 17





































#### REGULAR SEEDS 27









































## REGULAR SEEDS 37