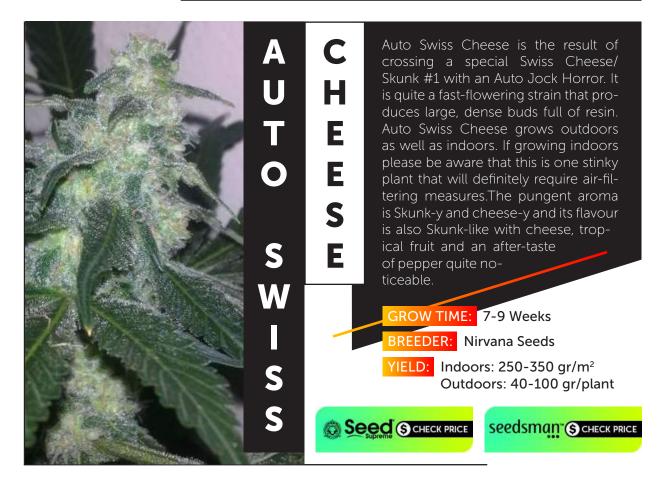

## AUTOFLOWERING SEEDS

|            | Auto Northern Lights       |
|------------|----------------------------|
| 45         | Gorilla Glue Autoflowering |
|            | Dark Devil Auto            |
| 46         | Copacabana Superauto       |
|            | Auto Swiss Cheese          |
| 47         | Lowryder #2                |
|            | Girl Scout Cookies Auto    |
| 48         | Auto Chocolate Skunk       |
|            | Auto Blueberry 420         |
| 49         | Purple Mazar               |
|            | Auto Sweet Soma            |
| 50         |                            |
|            | Auto Amnesia Ganja Haze    |
| 51         | Auto Lemon OG Haze         |
|            | Auto Pineapple Express     |
| 52         | El Fuego Auto              |
|            | Auto Bubble Gum            |
| 53         | Blue Dream 'Matic          |
| <b>F</b> 4 | Super Lemon Haze Auto      |
| 54         | Diesel Automatic           |
|            | Green Crack Autoflowering  |
| 55         | Black Cream Auto           |
| 56         | Sour Diesel Auto           |
| 56         | White Widow XXL Auto       |