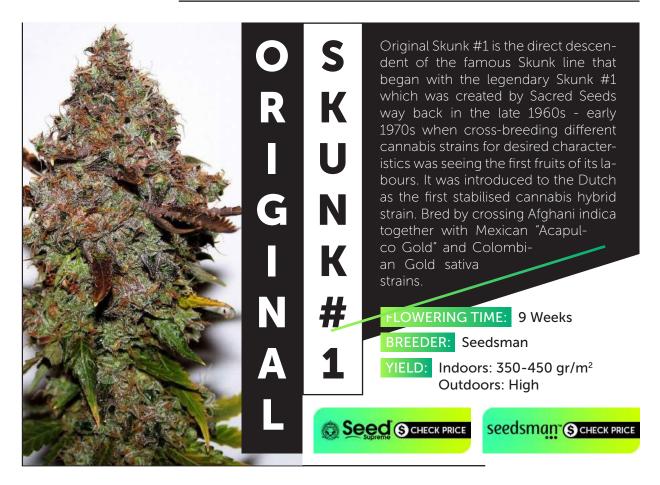

27 | Vanilluna, Dark Shadow Haze      |
| 28 | Cannatonic, Mama Thai            |
| 29 | White Widow, Texada Timewarp     |
| 30 | Cinderella 99, Northern Lights   |
| 31 | Orient Express, DeadHead OG      |
|    | South African Kwazulu            |
| 32 | Grand Daddy Purple               |
| 33 | Frisco OG, Original Skunk #1     |
| 34 | Mazar-I-Sharif, Critical Mass    |
| 35 | Durban, Brazil Amazonia          |
| 36 | Guerrilla's Gusto, Aurora Indica |
| 37 | Big Bud, Sweet Tooth 3 BX-1      |
| 38 | Golden Tiger, Blueberry          |
| 39 | Neville's Haze, BC Pinewarp      |
|    | Bubble Gum                       |
| 40 | Mr Nice G13 x Hash Plant         |
| 41 | Peyote Purple, Grape Krush       |
| 42 | Mango Widow, G13 Haze            |
| 43 | Hash Plant                       |

































С

Н

Ε

Μ

D

A

W

Ĝ

Chemdawg is an indica-dominant marijuana strain that was originally grown from a seed in a particularly nice batch of bought weed. It is the parent strain from which both OG Kush and Sour Diesel were bred. Very high potency strain.Chemdawg is 60% indica, 40% sativa and is derived from the original Chem '91 clone grown from that bag of weed more than a quarter of a century ago. It puts out a fabulous display of colours which varies from yellow right through the spectrum to purple. Outdoors growers can get between 2 - 3 kilos each from plants that can grow to a height of more than 4 meters. Harvest will be by the beginning of October in northern latitudes. It has good moisture resistance.

## FLOWERING TIME: 9 Weeks BREEDER: Humboldt Seed