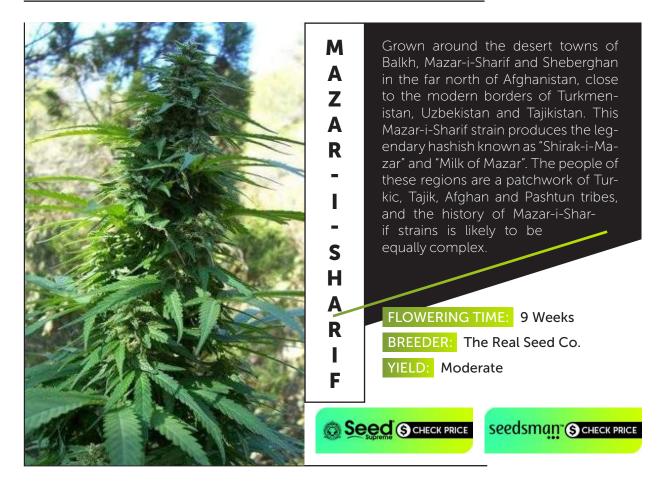

cy strain.Chemdawg is 60% indica, 40% sativa and is derived from the original Chem '91 clone grown from that bag of weed more than a quarter of a century ago. It puts out a fabulous display of colours which varies from yellow right through the spectrum to purple. Outdoors growers can get between 2 - 3 kilos each from plants that can grow to a height of more than 4 meters. Harvest will be by the beginning of October in northern latitudes. It has good moisture resistance.

## FLOWERING TIME: 9 Weeks BREEDER: Humboldt Seed Organization YIELD: Indoors: 350-525 gr/m<sup>2</sup> Outdoors: 2-3 kg/plant

Seed SCHECK PRICE

Seedsman S CHECK PRICE









#### FEMINIZED SEEDS 15









#### FEMINIZED SEEDS 17





































#### REGULAR SEEDS 27









































## REGULAR SEEDS 37