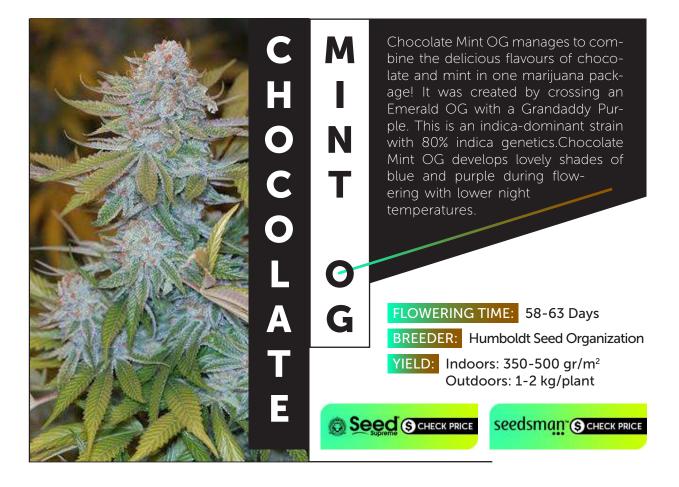

## FEMINIZED SEEDS

| 5  | Original Skunk #1,Blue Dream       |
|----|------------------------------------|
| 6  | Original Sour Diesel, Gorilla Bomb |
| 7  | Diesel, Afghani #1                 |
| 8  | Purple Bud, Strawberry Cough       |
| 9  | AK-48, Skywalker Kush              |
| 10 | Pineapple Express, Blue Hash       |
| 11 | 818 Headband aka Sour Kush, Ice    |
| 12 | Liberty Haze, Chemdawg             |
| 13 | Cinderella 99, White Widow         |
| 14 | Gorilla Glue #4, Chocolope         |
| 15 | Power Africa Fast, Green Crack     |
| 16 | Tutankhamon, Laughing Buddha       |
| 17 | Moby Dick, Girl Scout Crack        |
| 18 | Chocolate Mint OG, Amnesia Haze    |
| 19 | Zombie Kush, Lemon Skunk           |
| 20 | Blueberry Headband, Super Skunk    |
|    | Mendocino Purple Kush              |
| 21 | Strawberry Banana,                 |
| 22 | Lemon Zkittle, LSD                 |
| 23 | Lemon Thai Kush                    |
|    |                                    |