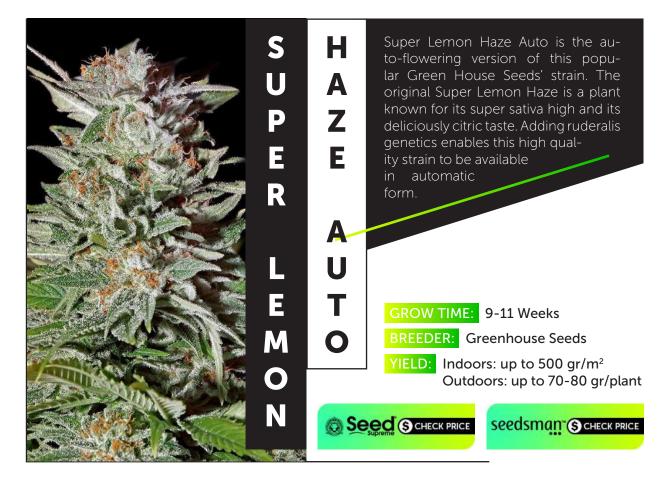

## AUTOFLOWERING SEEDS

|            | Auto Northern Lights       |
|------------|----------------------------|
| 45         | Gorilla Glue Autoflowering |
|            | Dark Devil Auto            |
| 46         | Copacabana Superauto       |
|            | Auto Swiss Cheese          |
| 47         | Lowryder #2                |
|            | Girl Scout Cookies Auto    |
| 48         | Auto Chocolate Skunk       |
|            | Auto Blueberry 420         |
| 49         | Purple Mazar               |
|            | Auto Sweet Soma            |
| 50         |                            |
|            | Auto Amnesia Ganja Haze    |
| 51         | Auto Lemon OG Haze         |
|            | Auto Pineapple Express     |
| 52         | El Fuego Auto              |
|            | Auto Bubble Gum            |
| 53         | Blue Dream 'Matic          |
| <b>F</b> 4 | Super Lemon Haze Auto      |
| 54         | Diesel Automatic           |
|            | Green Crack Autoflowering  |
| 55         | Black Cream Auto           |
| 56         | Sour Diesel Auto           |
| 56         | White Widow XXL Auto       |