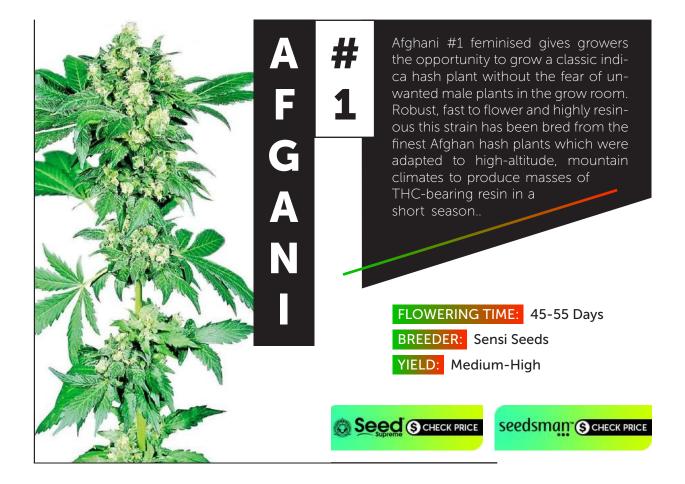

## FEMINIZED SEEDS

| 5  | Original Skunk #1,Blue Dream       |
|----|------------------------------------|
| 6  | Original Sour Diesel, Gorilla Bomb |
| 7  | Diesel, Afghani #1                 |
| 8  | Purple Bud, Strawberry Cough       |
| 9  | AK-48, Skywalker Kush              |
| 10 | Pineapple Express, Blue Hash       |
| 11 | 818 Headband aka Sour Kush, Ice    |
| 12 | Liberty Haze, Chemdawg             |
| 13 | Cinderella 99, White Widow         |
| 14 | Gorilla Glue #4, Chocolope         |
| 15 | Power Africa Fast, Green Crack     |
| 16 | Tutankhamon, Laughing Buddha       |
| 17 | Moby Dick, Girl Scout Crack        |
| 18 | Chocolate Mint OG, Amnesia Haze    |
| 19 | Zombie Kush, Lemon Skunk           |
| 20 | Blueberry Headband, Super Skunk    |
|    | Mendocino Purple Kush              |
| 21 | Strawberry Banana,                 |
| 22 | Lemon Zkittle, LSD                 |
| 23 | Lemon Thai Kush                    |
|    |                                    |