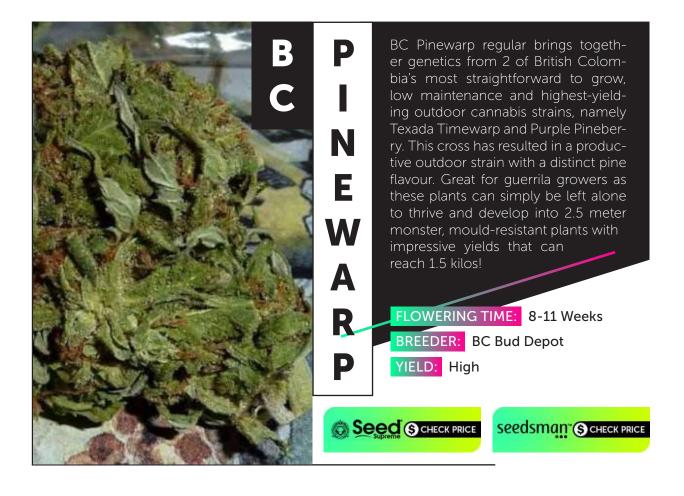

## **REGULAR SEEDS**

57

|    | Mangolian Indica                 |
|----|----------------------------------|
| 25 | Old Time Indiana Bubble Gum      |
| 26 | AK-47, Jack Herer                |
| 27 | Vanilluna, Dark Shadow Haze      |
| 28 | Cannatonic, Mama Thai            |
| 29 | White Widow, Texada Timewarp     |
| 30 | Cinderella 99, Northern Lights   |
| 31 | Orient Express, DeadHead OG      |
|    | South African Kwazulu            |
| 32 | Grand Daddy Purple               |
| 33 | Frisco OG, Original Skunk #1     |
| 34 | Mazar-I-Sharif, Critical Mass    |
| 35 | Durban, Brazil Amazonia          |
| 36 | Guerrilla's Gusto, Aurora Indica |
| 37 | Big Bud, Sweet Tooth 3 BX-1      |
| 38 | Golden Tiger, Blueberry          |
| 39 | Neville's Haze, BC Pinewarp      |
|    | Bubble Gum                       |
| 40 | Mr Nice G13 x Hash Plant         |
| 41 | Peyote Purple, Grape Krush       |
| 42 | Mango Widow, G13 Haze            |
| 43 | Hash Plant                       |