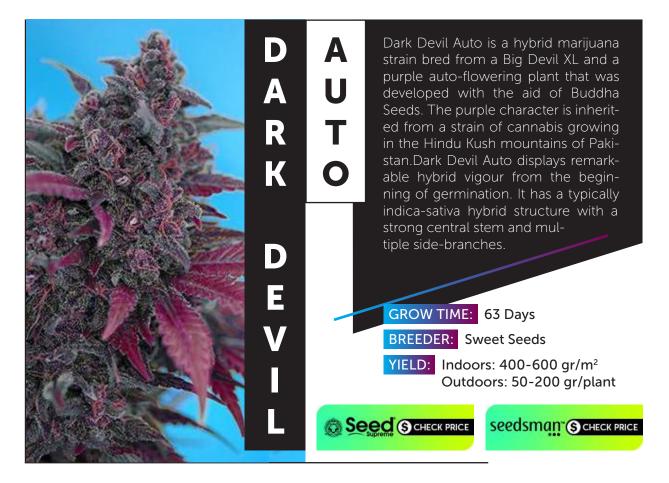

## AUTOFLOWERING SEEDS

|            | Auto Northern Lights       |
|------------|----------------------------|
| 45         | Gorilla Glue Autoflowering |
|            | Dark Devil Auto            |
| 46         | Copacabana Superauto       |
|            | Auto Swiss Cheese          |
| 47         | Lowryder #2                |
|            | Girl Scout Cookies Auto    |
| 48         | Auto Chocolate Skunk       |
|            | Auto Blueberry 420         |
| 49         | Purple Mazar               |
|            | Auto Sweet Soma            |
| 50         |                            |
|            | Auto Amnesia Ganja Haze    |
| 51         | Auto Lemon OG Haze         |
|            | Auto Pineapple Express     |
| 52         | El Fuego Auto              |
|            | Auto Bubble Gum            |
| 53         | Blue Dream 'Matic          |
| <b>F</b> 4 | Super Lemon Haze Auto      |
| 54         | Diesel Automatic           |
|            | Green Crack Autoflowering  |
| 55         | Black Cream Auto           |
| 56         | Sour Diesel Auto           |
| 56         | White Widow XXL Auto       |