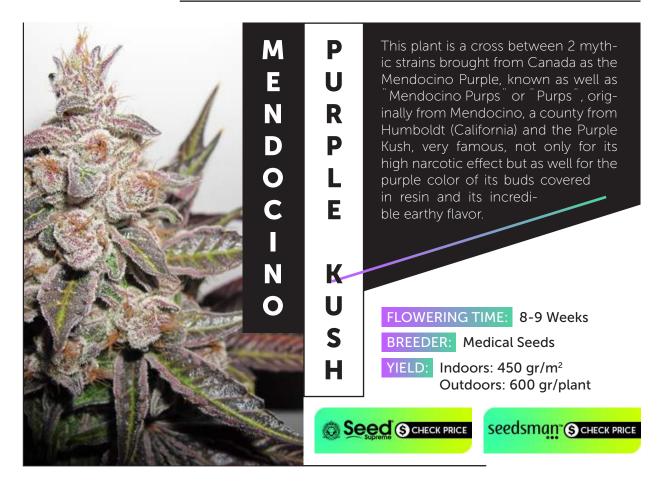

## FEMINIZED SEEDS

| 5  | Original Skunk #1,Blue Dream       |
|----|------------------------------------|
| 6  | Original Sour Diesel, Gorilla Bomb |
| 7  | Diesel, Afghani #1                 |
| 8  | Purple Bud, Strawberry Cough       |
| 9  | AK-48, Skywalker Kush              |
| 10 | Pineapple Express, Blue Hash       |
| 11 | 818 Headband aka Sour Kush, Ice    |
| 12 | Liberty Haze, Chemdawg             |
| 13 | Cinderella 99, White Widow         |
| 14 | Gorilla Glue #4, Chocolope         |
| 15 | Power Africa Fast, Green Crack     |
| 16 | Tutankhamon, Laughing Buddha       |
| 17 | Moby Dick, Girl Scout Crack        |
| 18 | Chocolate Mint OG, Amnesia Haze    |
| 19 | Zombie Kush, Lemon Skunk           |
| 20 | Blueberry Headband, Super Skunk    |
|    | Mendocino Purple Kush              |
| 21 | Strawberry Banana,                 |
| 22 | Lemon Zkittle, LSD                 |
| 23 | Lemon Thai Kush                    |
|    |                                    |