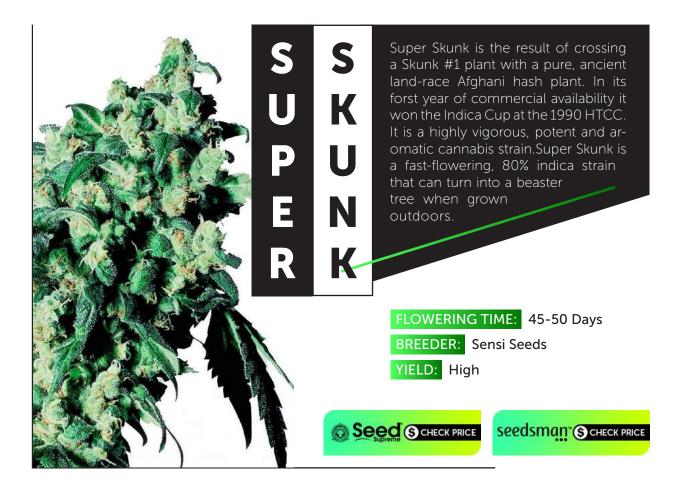

## FEMINIZED SEEDS

| 5  | Original Skunk #1,Blue Dream       |
|----|------------------------------------|
| 6  | Original Sour Diesel, Gorilla Bomb |
| 7  | Diesel, Afghani #1                 |
| 8  | Purple Bud, Strawberry Cough       |
| 9  | AK-48, Skywalker Kush              |
| 10 | Pineapple Express, Blue Hash       |
| 11 | 818 Headband aka Sour Kush, Ice    |
| 12 | Liberty Haze, Chemdawg             |
| 13 | Cinderella 99, White Widow         |
| 14 | Gorilla Glue #4, Chocolope         |
| 15 | Power Africa Fast, Green Crack     |
| 16 | Tutankhamon, Laughing Buddha       |
| 17 | Moby Dick, Girl Scout Crack        |
| 18 | Chocolate Mint OG, Amnesia Haze    |
| 19 | Zombie Kush, Lemon Skunk           |
| 20 | Blueberry Headband, Super Skunk    |
|    | Mendocino Purple Kush              |
| 21 | Strawberry Banana,                 |
| 22 | Lemon Zkittle, LSD                 |
| 23 | Lemon Thai Kush                    |
|    |                                    |