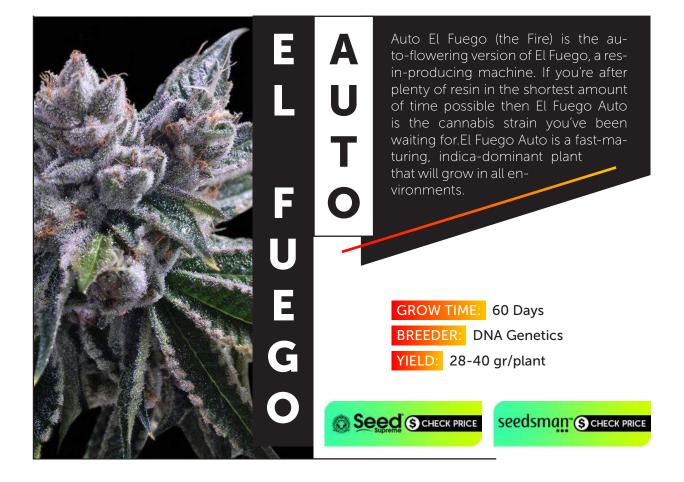

## AUTOFLOWERING SEEDS

|            | Auto Northern Lights       |
|------------|----------------------------|
| 45         | Gorilla Glue Autoflowering |
|            | Dark Devil Auto            |
| 46         | Copacabana Superauto       |
|            | Auto Swiss Cheese          |
| 47         | Lowryder #2                |
|            | Girl Scout Cookies Auto    |
| 48         | Auto Chocolate Skunk       |
|            | Auto Blueberry 420         |
| 49         | Purple Mazar               |
|            | Auto Sweet Soma            |
| 50         |                            |
|            | Auto Amnesia Ganja Haze    |
| 51         | Auto Lemon OG Haze         |
|            | Auto Pineapple Express     |
| 52         | El Fuego Auto              |
|            | Auto Bubble Gum            |
| 53         | Blue Dream 'Matic          |
| <b>F</b> 4 | Super Lemon Haze Auto      |
| 54         | Diesel Automatic           |
|            | Green Crack Autoflowering  |
| 55         | Black Cream Auto           |
| 56         | Sour Diesel Auto           |
| 56         | White Widow XXL Auto       |