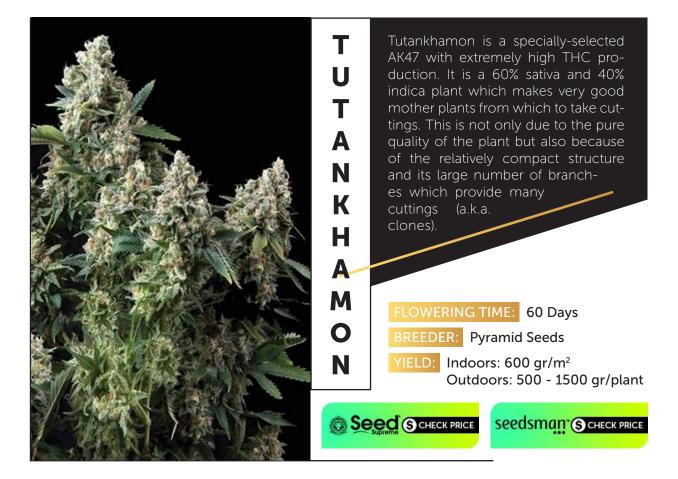

## FEMINIZED SEEDS

| 5  | Original Skunk #1,Blue Dream       |
|----|------------------------------------|
| 6  | Original Sour Diesel, Gorilla Bomb |
| 7  | Diesel, Afghani #1                 |
| 8  | Purple Bud, Strawberry Cough       |
| 9  | AK-48, Skywalker Kush              |
| 10 | Pineapple Express, Blue Hash       |
| 11 | 818 Headband aka Sour Kush, Ice    |
| 12 | Liberty Haze, Chemdawg             |
| 13 | Cinderella 99, White Widow         |
| 14 | Gorilla Glue #4, Chocolope         |
| 15 | Power Africa Fast, Green Crack     |
| 16 | Tutankhamon, Laughing Buddha       |
| 17 | Moby Dick, Girl Scout Crack        |
| 18 | Chocolate Mint OG, Amnesia Haze    |
| 19 | Zombie Kush, Lemon Skunk           |
| 20 | Blueberry Headband, Super Skunk    |
|    | Mendocino Purple Kush              |
| 21 | Strawberry Banana,                 |
| 22 | Lemon Zkittle, LSD                 |
| 23 | Lemon Thai Kush                    |
|    |                                    |