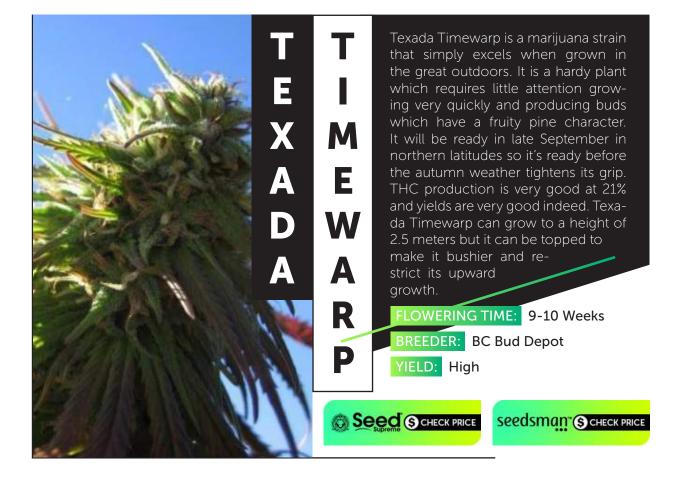

## **REGULAR SEEDS**

57

|    | Mangolian Indica                 |
|----|----------------------------------|
| 25 | Old Time Indiana Bubble Gum      |
| 26 | AK-47, Jack Herer                |
| 27 | Vanilluna, Dark Shadow Haze      |
| 28 | Cannatonic, Mama Thai            |
| 29 | White Widow, Texada Timewarp     |
| 30 | Cinderella 99, Northern Lights   |
| 31 | Orient Express, DeadHead OG      |
|    | South African Kwazulu            |
| 32 | Grand Daddy Purple               |
| 33 | Frisco OG, Original Skunk #1     |
| 34 | Mazar-I-Sharif, Critical Mass    |
| 35 | Durban, Brazil Amazonia          |
| 36 | Guerrilla's Gusto, Aurora Indica |
| 37 | Big Bud, Sweet Tooth 3 BX-1      |
| 38 | Golden Tiger, Blueberry          |
| 39 | Neville's Haze, BC Pinewarp      |
|    | Bubble Gum                       |
| 40 | Mr Nice G13 x Hash Plant         |
| 41 | Peyote Purple, Grape Krush       |
| 42 | Mango Widow, G13 Haze            |
| 43 | Hash Plant                       |