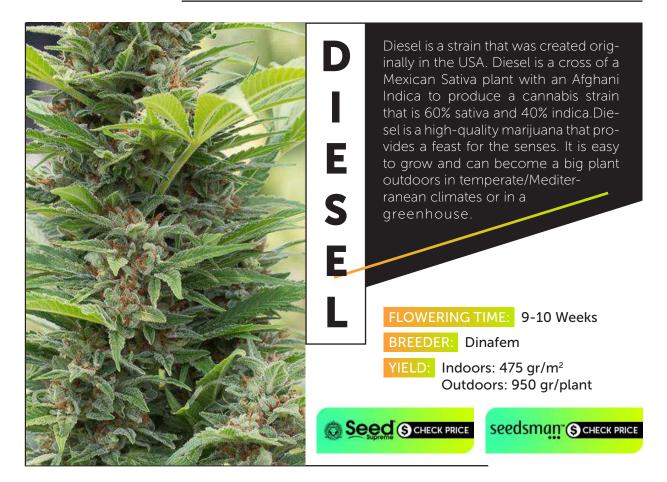

## FEMINIZED SEEDS

| 5  | Original Skunk #1,Blue Dream       |
|----|------------------------------------|
| 6  | Original Sour Diesel, Gorilla Bomb |
| 7  | Diesel, Afghani #1                 |
| 8  | Purple Bud, Strawberry Cough       |
| 9  | AK-48, Skywalker Kush              |
| 10 | Pineapple Express, Blue Hash       |
| 11 | 818 Headband aka Sour Kush, Ice    |
| 12 | Liberty Haze, Chemdawg             |
| 13 | Cinderella 99, White Widow         |
| 14 | Gorilla Glue #4, Chocolope         |
| 15 | Power Africa Fast, Green Crack     |
| 16 | Tutankhamon, Laughing Buddha       |
| 17 | Moby Dick, Girl Scout Crack        |
| 18 | Chocolate Mint OG, Amnesia Haze    |
| 19 | Zombie Kush, Lemon Skunk           |
| 20 | Blueberry Headband, Super Skunk    |
|    | Mendocino Purple Kush              |
| 21 | Strawberry Banana,                 |
| 22 | Lemon Zkittle, LSD                 |
| 23 | Lemon Thai Kush                    |
|    |                                    |