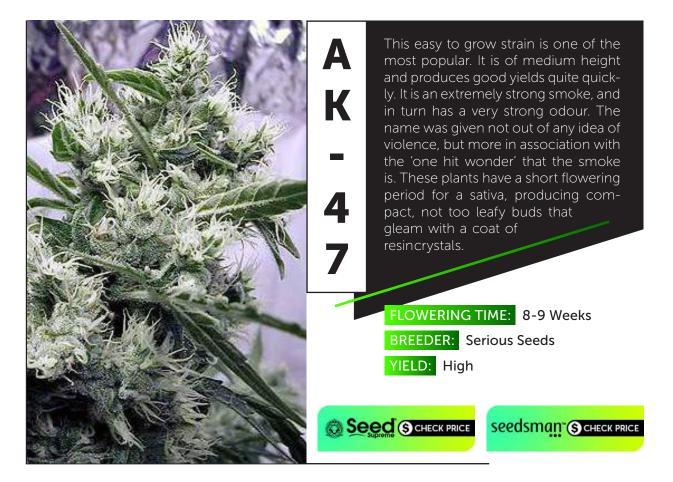

## **REGULAR SEEDS**

57

|    | Mangolian Indica                 |
|----|----------------------------------|
| 25 | Old Time Indiana Bubble Gum      |
| 26 | AK-47, Jack Herer                |
| 27 | Vanilluna, Dark Shadow Haze      |
| 28 | Cannatonic, Mama Thai            |
| 29 | White Widow, Texada Timewarp     |
| 30 | Cinderella 99, Northern Lights   |
| 31 | Orient Express, DeadHead OG      |
|    | South African Kwazulu            |
| 32 | Grand Daddy Purple               |
| 33 | Frisco OG, Original Skunk #1     |
| 34 | Mazar-I-Sharif, Critical Mass    |
| 35 | Durban, Brazil Amazonia          |
| 36 | Guerrilla's Gusto, Aurora Indica |
| 37 | Big Bud, Sweet Tooth 3 BX-1      |
| 38 | Golden Tiger, Blueberry          |
| 39 | Neville's Haze, BC Pinewarp      |
|    | Bubble Gum                       |
| 40 | Mr Nice G13 x Hash Plant         |
| 41 | Peyote Purple, Grape Krush       |
| 42 | Mango Widow, G13 Haze            |
| 43 | Hash Plant                       |