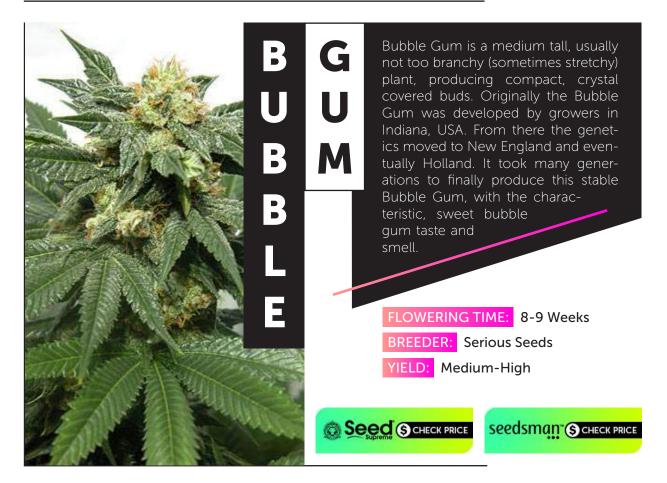

## **REGULAR SEEDS**

57

|    | Mangolian Indica                 |
|----|----------------------------------|
| 25 | Old Time Indiana Bubble Gum      |
| 26 | AK-47, Jack Herer                |
| 27 | Vanilluna, Dark Shadow Haze      |
| 28 | Cannatonic, Mama Thai            |
| 29 | White Widow, Texada Timewarp     |
| 30 | Cinderella 99, Northern Lights   |
| 31 | Orient Express, DeadHead OG      |
|    | South African Kwazulu            |
| 32 | Grand Daddy Purple               |
| 33 | Frisco OG, Original Skunk #1     |
| 34 | Mazar-I-Sharif, Critical Mass    |
| 35 | Durban, Brazil Amazonia          |
| 36 | Guerrilla's Gusto, Aurora Indica |
| 37 | Big Bud, Sweet Tooth 3 BX-1      |
| 38 | Golden Tiger, Blueberry          |
| 39 | Neville's Haze, BC Pinewarp      |
|    | Bubble Gum                       |
| 40 | Mr Nice G13 x Hash Plant         |
| 41 | Peyote Purple, Grape Krush       |
| 42 | Mango Widow, G13 Haze            |
| 43 | Hash Plant                       |