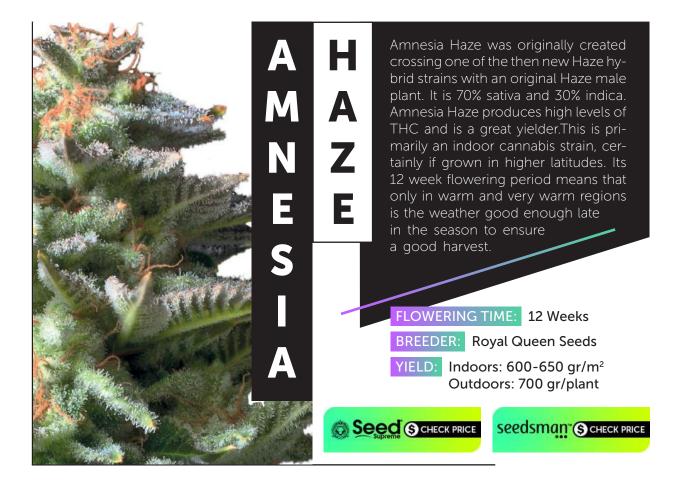

## FEMINIZED SEEDS

| 5  | Original Skunk #1,Blue Dream       |
|----|------------------------------------|
| 6  | Original Sour Diesel, Gorilla Bomb |
| 7  | Diesel, Afghani #1                 |
| 8  | Purple Bud, Strawberry Cough       |
| 9  | AK-48, Skywalker Kush              |
| 10 | Pineapple Express, Blue Hash       |
| 11 | 818 Headband aka Sour Kush, Ice    |
| 12 | Liberty Haze, Chemdawg             |
| 13 | Cinderella 99, White Widow         |
| 14 | Gorilla Glue #4, Chocolope         |
| 15 | Power Africa Fast, Green Crack     |
| 16 | Tutankhamon, Laughing Buddha       |
| 17 | Moby Dick, Girl Scout Crack        |
| 18 | Chocolate Mint OG, Amnesia Haze    |
| 19 | Zombie Kush, Lemon Skunk           |
| 20 | Blueberry Headband, Super Skunk    |
|    | Mendocino Purple Kush              |
| 21 | Strawberry Banana,                 |
| 22 | Lemon Zkittle, LSD                 |
| 23 | Lemon Thai Kush                    |
|    |                                    |