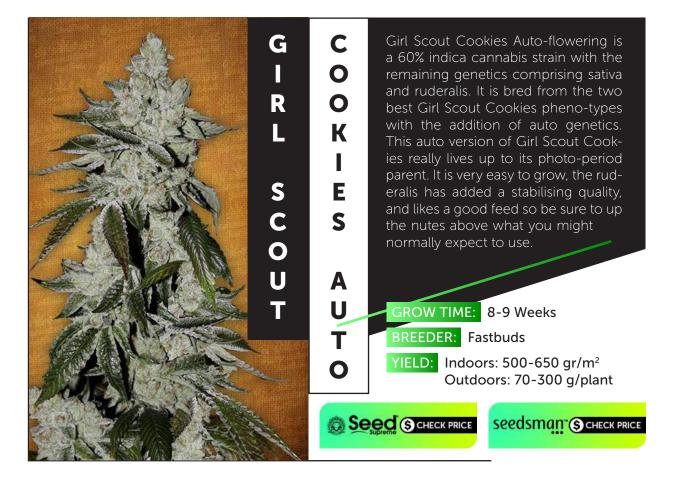

## AUTOFLOWERING SEEDS

|            | Auto Northern Lights       |
|------------|----------------------------|
| 45         | Gorilla Glue Autoflowering |
|            | Dark Devil Auto            |
| 46         | Copacabana Superauto       |
|            | Auto Swiss Cheese          |
| 47         | Lowryder #2                |
|            | Girl Scout Cookies Auto    |
| 48         | Auto Chocolate Skunk       |
|            | Auto Blueberry 420         |
| 49         | Purple Mazar               |
|            | Auto Sweet Soma            |
| 50         |                            |
|            | Auto Amnesia Ganja Haze    |
| 51         | Auto Lemon OG Haze         |
|            | Auto Pineapple Express     |
| 52         | El Fuego Auto              |
|            | Auto Bubble Gum            |
| 53         | Blue Dream 'Matic          |
| <b>F</b> 4 | Super Lemon Haze Auto      |
| 54         | Diesel Automatic           |
|            | Green Crack Autoflowering  |
| 55         | Black Cream Auto           |
| 56         | Sour Diesel Auto           |
| 56         | White Widow XXL Auto       |