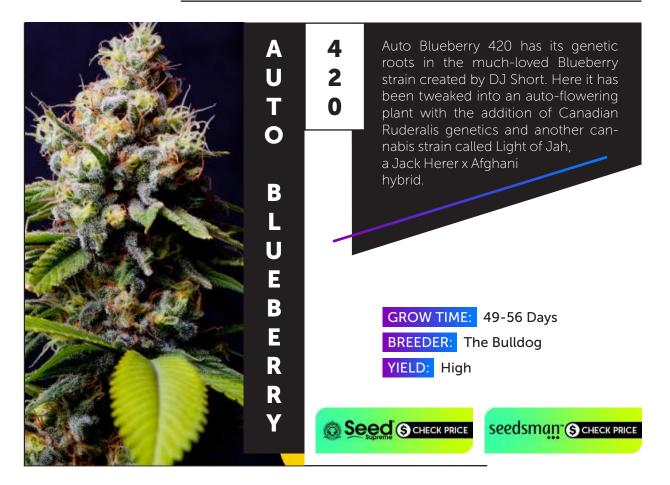

## AUTOFLOWERING SEEDS

|            | Auto Northern Lights       |
|------------|----------------------------|
| 45         | Gorilla Glue Autoflowering |
|            | Dark Devil Auto            |
| 46         | Copacabana Superauto       |
|            | Auto Swiss Cheese          |
| 47         | Lowryder #2                |
|            | Girl Scout Cookies Auto    |
| 48         | Auto Chocolate Skunk       |
|            | Auto Blueberry 420         |
| 49         | Purple Mazar               |
|            | Auto Sweet Soma            |
| 50         |                            |
|            | Auto Amnesia Ganja Haze    |
| 51         | Auto Lemon OG Haze         |
|            | Auto Pineapple Express     |
| 52         | El Fuego Auto              |
|            | Auto Bubble Gum            |
| 53         | Blue Dream 'Matic          |
| <b>F</b> 4 | Super Lemon Haze Auto      |
| 54         | Diesel Automatic           |
|            | Green Crack Autoflowering  |
| 55         | Black Cream Auto           |
| 56         | Sour Diesel Auto           |
| 56         | White Widow XXL Auto       |