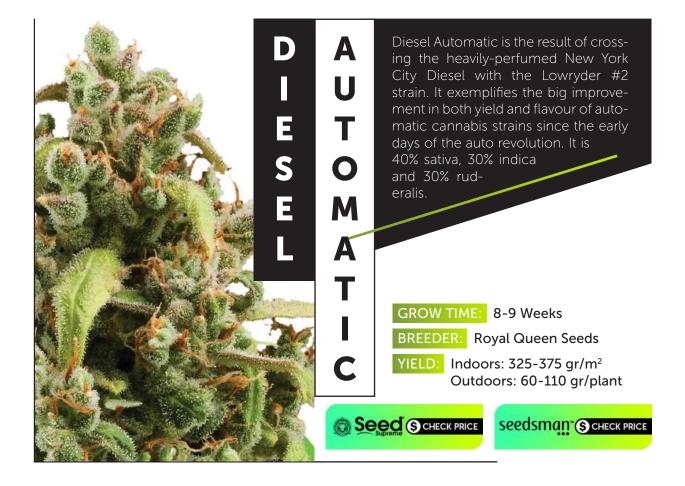

## AUTOFLOWERING SEEDS

|            | Auto Northern Lights       |
|------------|----------------------------|
| 45         | Gorilla Glue Autoflowering |
|            | Dark Devil Auto            |
| 46         | Copacabana Superauto       |
|            | Auto Swiss Cheese          |
| 47         | Lowryder #2                |
|            | Girl Scout Cookies Auto    |
| 48         | Auto Chocolate Skunk       |
|            | Auto Blueberry 420         |
| 49         | Purple Mazar               |
|            | Auto Sweet Soma            |
| 50         |                            |
|            | Auto Amnesia Ganja Haze    |
| 51         | Auto Lemon OG Haze         |
|            | Auto Pineapple Express     |
| 52         | El Fuego Auto              |
|            | Auto Bubble Gum            |
| 53         | Blue Dream 'Matic          |
| <b>F</b> 4 | Super Lemon Haze Auto      |
| 54         | Diesel Automatic           |
|            | Green Crack Autoflowering  |
| 55         | Black Cream Auto           |
| 56         | Sour Diesel Auto           |
| 56         | White Widow XXL Auto       |