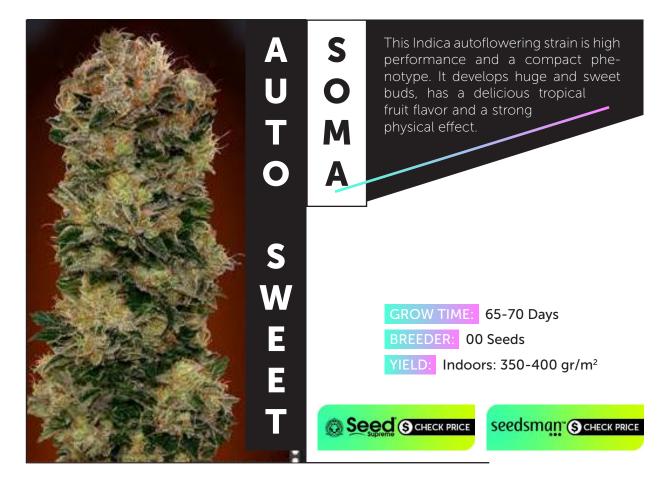

## AUTOFLOWERING SEEDS

|            | Auto Northern Lights       |
|------------|----------------------------|
| 45         | Gorilla Glue Autoflowering |
|            | Dark Devil Auto            |
| 46         | Copacabana Superauto       |
|            | Auto Swiss Cheese          |
| 47         | Lowryder #2                |
|            | Girl Scout Cookies Auto    |
| 48         | Auto Chocolate Skunk       |
|            | Auto Blueberry 420         |
| 49         | Purple Mazar               |
|            | Auto Sweet Soma            |
| 50         |                            |
|            | Auto Amnesia Ganja Haze    |
| 51         | Auto Lemon OG Haze         |
|            | Auto Pineapple Express     |
| 52         | El Fuego Auto              |
|            | Auto Bubble Gum            |
| 53         | Blue Dream 'Matic          |
| <b>F</b> 4 | Super Lemon Haze Auto      |
| 54         | Diesel Automatic           |
|            | Green Crack Autoflowering  |
| 55         | Black Cream Auto           |
| 56         | Sour Diesel Auto           |
| 56         | White Widow XXL Auto       |