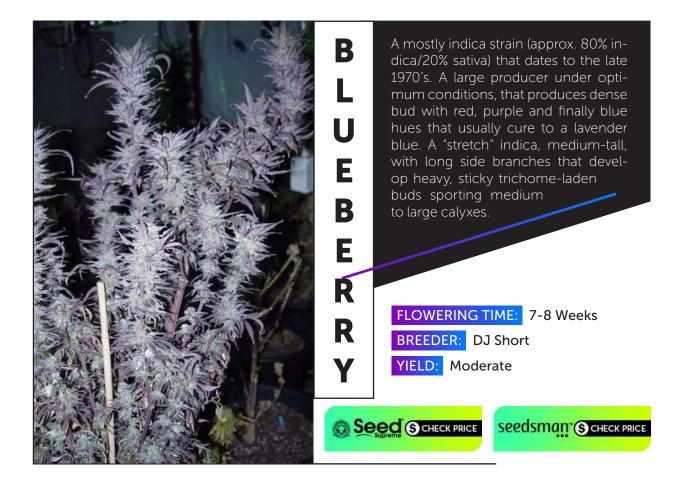

ativa and is derived from the original Chem '91 clone grown from that bag of weed more than a quarter of a century ago. It puts out a fabulous display of colours which varies from yellow right through the spectrum to purple. Outdoors growers can get between 2 - 3 kilos each from plants that can grow to a height of more than 4 meters. Harvest will be by the beginning of October in northern latitudes. It has good moisture resistance.

## FLOWERING TIME: 9 Weeks BREEDER: Humboldt Seed Organization YIELD: Indoors: 350-525 gr/m<sup>2</sup> Outdoors: 2-3 kg/plant

Seed SCHECK PRICE

Seedsman S CHECK PRICE









#### FEMINIZED SEEDS 15









#### FEMINIZED SEEDS 17





































#### REGULAR SEEDS 27









































## REGULAR SEEDS 37