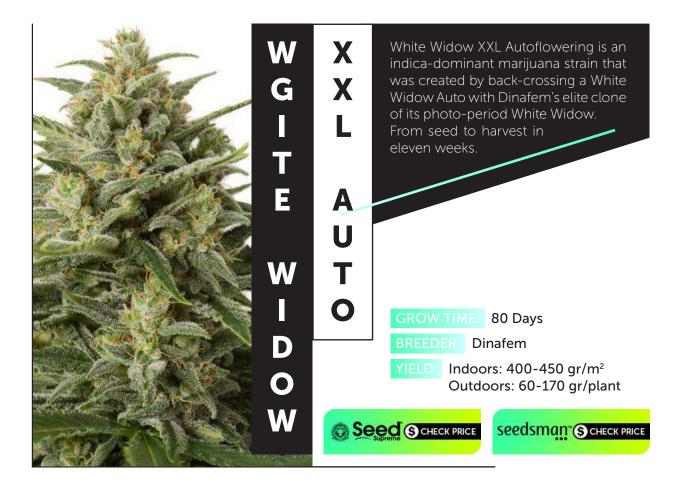

## AUTOFLOWERING SEEDS

|            | Auto Northern Lights       |
|------------|----------------------------|
| 45         | Gorilla Glue Autoflowering |
|            | Dark Devil Auto            |
| 46         | Copacabana Superauto       |
|            | Auto Swiss Cheese          |
| 47         | Lowryder #2                |
|            | Girl Scout Cookies Auto    |
| 48         | Auto Chocolate Skunk       |
|            | Auto Blueberry 420         |
| 49         | Purple Mazar               |
|            | Auto Sweet Soma            |
| 50         |                            |
|            | Auto Amnesia Ganja Haze    |
| 51         | Auto Lemon OG Haze         |
|            | Auto Pineapple Express     |
| 52         | El Fuego Auto              |
|            | Auto Bubble Gum            |
| 53         | Blue Dream 'Matic          |
| <b>F</b> 4 | Super Lemon Haze Auto      |
| 54         | Diesel Automatic           |
|            | Green Crack Autoflowering  |
| 55         | Black Cream Auto           |
| 56         | Sour Diesel Auto           |
| 56         | White Widow XXL Auto       |